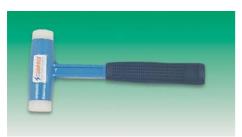

## **Dead Blow**

'Thorace'

- Hollow head partially filled with steel shot which adds to the weight, prevents rebound, and delivers dead blows for maximum impact
  One piece head and handle in die cast aluminium with screw-in soft faces
  Supplied fitted with white nylon faces. Additional faces in soft grey plastic and tough brown polyurethane are also available (Spare Hammer Faces, SEE PAGE 0000)

| Weight      | Face Dia.  | Mftrs. List No. | Order Code |
|-------------|------------|-----------------|------------|
| 680g (1½lb) | 38mm (1½") | 121             | 106-556    |
| 907g (2lb)  | 45mm (1¾") | 141             | 106-557    |