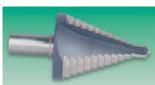

## **Bradrad Drills**

## G&J HALL LTD

- The Bradrad tool is a series of concentric cutting edges arranged in steps
  Designed to overcome the problems of drilling accurate parallel holes in thin plate materials up to 3mm thick
  By feeding the tool into the work, the hole is progressively enlarged until the required diameter is achieved
- The radius to the step above deburrs the entry side of the hole in one operation