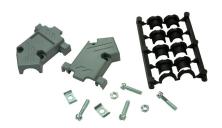

#### **Connector Cover**

Material : Thermoplastic UL94V-0

Colour : Grey **Jacket Insert Tree** 

Material : Polypropylene Homopolymer

Colour : Black

## **Part Number Table**

| Description                                             | Part Number |
|---------------------------------------------------------|-------------|
| Two Piece, Plastic Cover, 45 Deg. Exit, for 9 Pin D-Sub | SPC14936    |