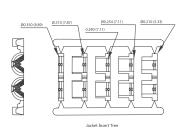

#### **Connector Cover**

Material : Thermoplastic UL94V-0

Colour : Grey **Jacket Insert Tree** 

Material : Polypropylene Homopolymer

Colour : Black

## **Diagram**

## **Part Number Table**

| Description                                             | Part Number |
|---------------------------------------------------------|-------------|
| Two Piece, Plastic Cover, 45 Deg. Exit, for 9 Pin D-Sub | SPC14936    |