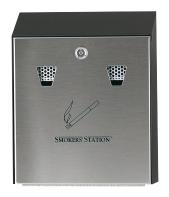

## Smokers' Station

## The attractive weather-resistant way to keep smokers' waste under control.

- Eliminate the potential fire risk of open top ash trays that also attract all types of paper litter and become soggy when it rains.
- Made of weather-resistant galvanised steel or all stainless steel.
- Bottom hinge on front door permits easy access to fire-safe galvanised steel inner liner.
- Mounting hardware included.

## PRODUCT INFORMATION

| Ref        | Description      | Material         | Dimensions           | Colour | Pack |
|------------|------------------|------------------|----------------------|--------|------|
| FGR1012EBK | Smokers' Station | Galvanised Steel | 25.4 x 7.6 x 31.8 cm | Steel  | 1    |