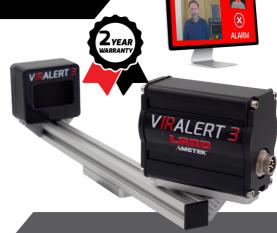

# **VIRALERT 3 BENEFITS**

## **EASY TO USE SOFTWARE:**

Automatic face detection and simple user interface with customizable on screen messages.

# **ACCURATE:**

Market leading accuracy of 0.5°C / 0.9°F using blackbody reference source.

## PLUG AND PLAY:

Preconfigured software and single point install hardware means you can be up and running in minutes.

## **FAST RESPONSE:**

2 second detection time monitors visitors without slowing the flow of people.

NEXT DAY DELIVERY AVAILABLE\*

**VIRALERT 3 IS AVAILABLE NOW** 

CONTACT US TO FIND OUT MORE

CONTACT US

land.enquiry@ametek.com