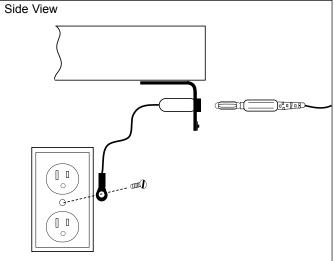

#### Wrist Strap Ground Block

SCC's Bench Ground Block provides two banana jacks for grounding two wrist straps simultaneously. 4mm studs allow the coiled cords to be parked when not in use. Made from durable metal, the block is attached to the bench with screws. A 10 foot cord connects the bench ground block to ground. An extra ring terminal is included to allow the cord to be shortened. Includes attaching hardware.