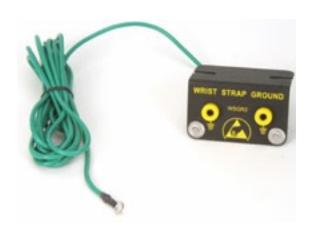

#### Wrist Strap Ground Block

SCC's Bench Ground Block provides two banana jacks for grounding two wrist straps simultaneously. 4mm studs allow the coiled cords to be parked when not in use. Made from durable metal, the block is attached to the bench with screws. A 10 foot cord connects the bench ground block to ground. An extra ring terminal is included to allow the cord to be shortened. Includes attaching hardware.

### **Specifications**

Resistance <10 ohms

Color: Black metal with yellow printing

Cord: 10 foot, 22 gauge wire

Includes: Bench Ground Block and integral

10 ft cord, 2 screws, and instructions.