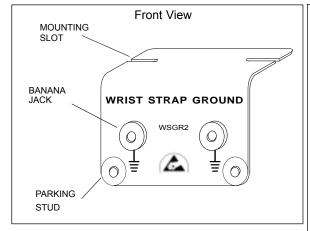

#### Wrist Strap Ground Block

SCC's Bench Ground Block provides two banana jacks for grounding two wrist straps simultaneously. 4mm studs allow the coiled cords to be parked when not in use. Made from durable metal, the block is attached to the bench with screws. A 10 foot cord connects the bench ground block to ground. An extra ring terminal is included to allow the cord to be shortened. Includes attaching hardware.

### **Specifications**

Resistance <10 ohms

Color: Black metal with yellow printing

Cord: 10 foot, 22 gauge wire

Includes: Bench Ground Block and integral

10 ft cord, 2 screws, and instructions.