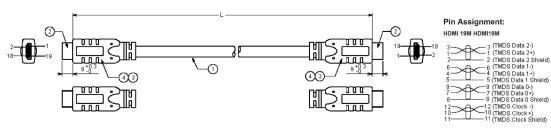

Diagram

## HDMI 19M HDMI19M

| 18 18 (+5V Power)   17 17 (Ground)   15 15 (DDC Clock)   18 19 (Hot Plug)   19 19 (Hot Plug)   13 13 (CEC)   14 14 (NC)   Shell Shell |
|---------------------------------------------------------------------------------------------------------------------------------------|
|                                                                                                                                       |