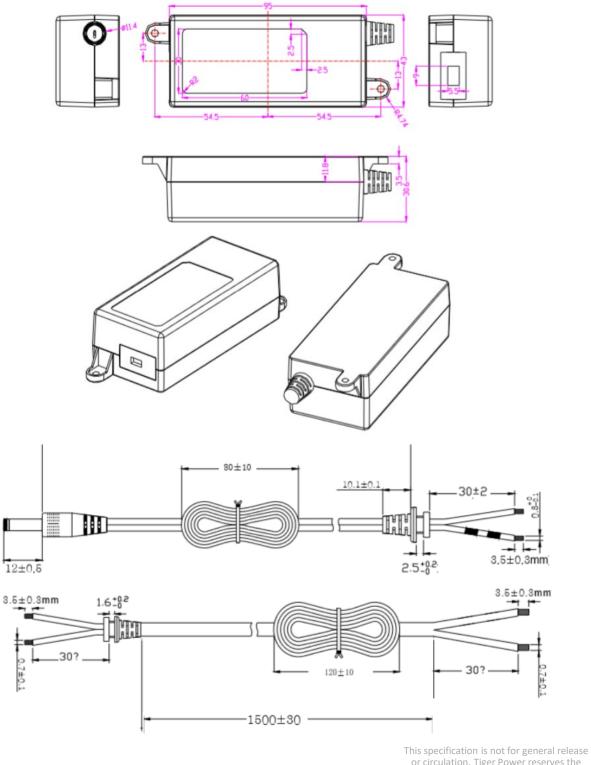

| Part number (Bare end cable): | ТР1016-ВЕ                   |
|-------------------------------|-----------------------------|
| Part number (UK cable):       | TP1016                      |
| Part number (European cable): | ТР1016-Е                    |
| Input voltage:                | 100-240vac (90-264vac max.) |
| Input frequency:              | 47 - 63Hz                   |
| Output voltage:               | 12vdc                       |
| Current:                      | 2A                          |
| Power :                       | 24 Watts                    |
| Protection:                   | Short Circuit, Over voltage |
| Dimensions:                   | 95 x 43 x 30mm              |
| Weight:                       | 180g                        |
| AC cord length:               | 1.5 metres                  |
| DC cord length:               | 1.5 metres                  |
| DC connector:                 | 2.1 x 5.5 x 12mm (Female)   |
| Polarity:                     | +ve (positive) centre       |
| Efficiency:                   | 83%                         |
| Input current RMS Max.:       | 0.5A                        |
| Inrush Current at 230vac:     | 40A                         |
| Leakage current:              | <0.25mA                     |
| Safety approval:              | EN62368-1                   |
| M.T.B.F:                      | 50,000 hours                |
| Operating temperature:        | 0°C to + 40°C               |