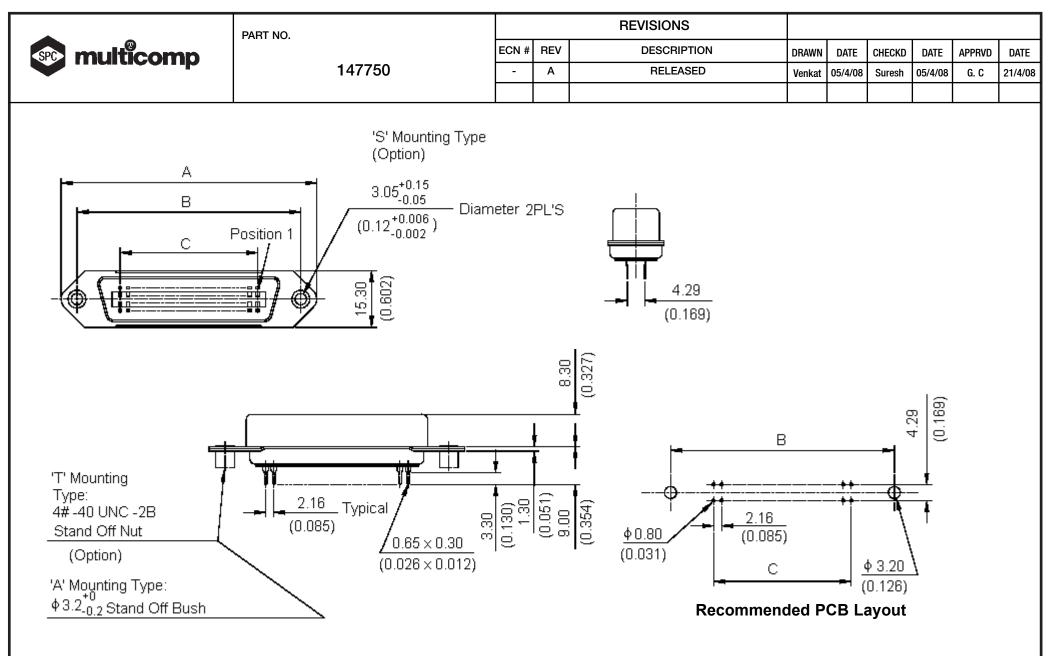

| Image: Second multiple second multinter second multiple second multiple second multiple | multicomp | PART NO. |       | REVISIONS |             |        |         |        |         |        |         |
|---------------------------------------------------------------------------------------------------------------------------------------------------------------------------------------------------------------------------------------------------------------------------------------------------------------------------------------------------------------------------------------------------------------------------------------------------------------------------------------------------------------------------------------------------------------------------------------------------------------------------------------------------------------------------------------------------------------------------------------------------------------------------------------------------------------------------------------------------------------------------------------------------------------------------------------------------------------------------------------------------------------------------------------------------------------------------------------------------------------------------------------------------------------------------------------------------------------------------------------------------------------------------------------------------------------------------------------------------------------------------------------------------------------------------------------------------------------------------------------------------------------------------------------------------------------------------------------------------------------------------------------------------------------------------------------------------------------------------------------------------------------------------------------------------------------------------------------------------------------------------------------------------------------------------------------------------------------------------------------------------------------------------------------------------------------------------------------------------------|-----------|----------|-------|-----------|-------------|--------|---------|--------|---------|--------|---------|
|                                                                                                                                                                                                                                                                                                                                                                                                                                                                                                                                                                                                                                                                                                                                                                                                                                                                                                                                                                                                                                                                                                                                                                                                                                                                                                                                                                                                                                                                                                                                                                                                                                                                                                                                                                                                                                                                                                                                                                                                                                                                                                         |           |          | ECN # | REV       | DESCRIPTION | DRAWN  | DATE    | CHECKD | DATE    | APPRVD | DATE    |
|                                                                                                                                                                                                                                                                                                                                                                                                                                                                                                                                                                                                                                                                                                                                                                                                                                                                                                                                                                                                                                                                                                                                                                                                                                                                                                                                                                                                                                                                                                                                                                                                                                                                                                                                                                                                                                                                                                                                                                                                                                                                                                         |           | 147750   | -     | Α         | RELEASED    | Venkat | 05/4/08 | Suresh | 05/4/08 | G. C   | 21/4/08 |
|                                                                                                                                                                                                                                                                                                                                                                                                                                                                                                                                                                                                                                                                                                                                                                                                                                                                                                                                                                                                                                                                                                                                                                                                                                                                                                                                                                                                                                                                                                                                                                                                                                                                                                                                                                                                                                                                                                                                                                                                                                                                                                         |           |          |       |           |             |        |         |        |         |        |         |

## Specification Table

| Number of Positions | A ±0.36 (0.014) | B ±0.13 (0.005) | C ±0.13 (0.005) | Part Number |
|---------------------|-----------------|-----------------|-----------------|-------------|
| 24                  | 55.25 (2.175)   | 46.78 (1.842)   | 23.76 (0.935)   | 147750      |