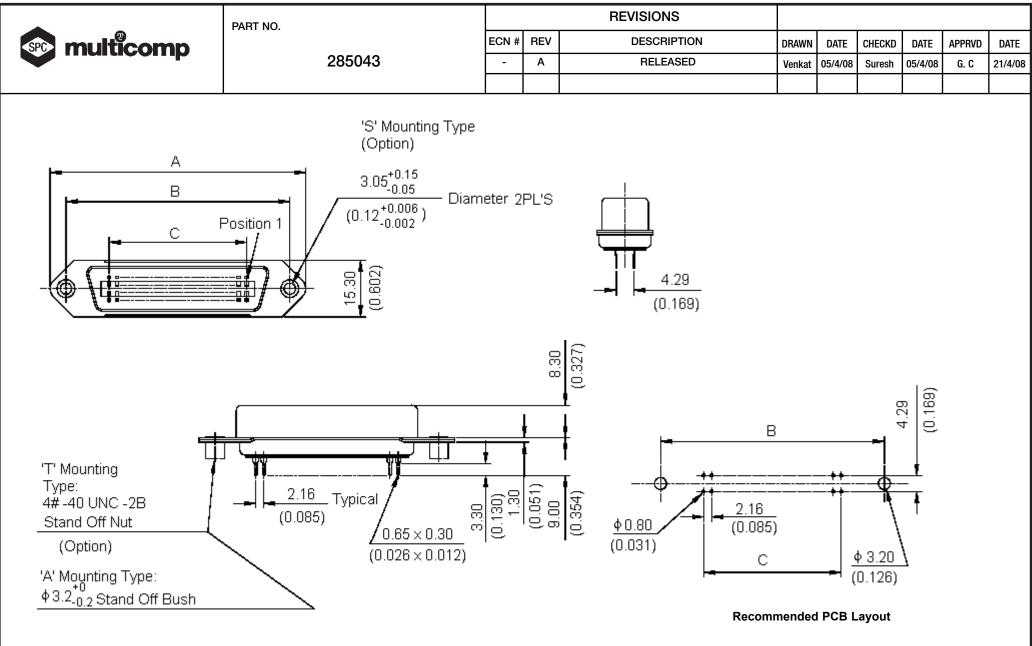

| multicomp | PART NO. |       | REVISIONS |             |        |         |        |         |        |         |
|-----------|----------|-------|-----------|-------------|--------|---------|--------|---------|--------|---------|
|           |          | ECN # | REV       | DESCRIPTION | DRAWN  | DATE    | CHECKD | DATE    | APPRVD | DATE    |
|           |          | -     | Α         | RELEASED    | Venkat | 05/4/08 | Suresh | 05/4/08 | G. C   | 21/4/08 |
|           |          |       |           |             |        |         |        |         |        |         |
|           |          |       |           |             |        |         |        |         |        |         |

## Specification Table

| Number of Positions | A ±0.36 (0.014) | B ±0.13 (0.005) | C ±0.13 (0.005) | Part Number |
|---------------------|-----------------|-----------------|-----------------|-------------|
| 50                  | 82.90 (3.264)   | 74.85 (2.947)   | 51.84 (2.041)   | 285043      |