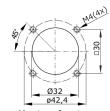

## 940 Receptacle

Earth-to-Housing Connection according to VDE 0627 flange mount /Flange 40x40

seals

Contacts (not part of product contents)

Tools (not part of product contents)

C EG A 270 NN 00 00 0030 000 C E A 270 N 00 00 0030 000

**Contact Arrangement** mating view

© 2018 TE Connectivity

TE Connectivity, TE connectivity (logo), intercontec (logo) and speedtec are trademarks.

TE Connectivity Industrial GmbH Bernrieder Straße 15 94559 Niederwinkling, Deutschland Tel.: +49 9962 2002-0 Fax: +49 9962 2002-70 E-Mall: intercontec@te.com Web: www.intercontec.biz

Hauptabmessungen

Montagefenster

**Main Dimensions** Receptacle

\*for max. wire cross-section pay attention to the cross-section of used contacts