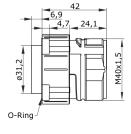

TE Connectivity Industrial GmbH Bernrieder Straße 15 94559 Niederwinkling, Deutschland Tel.: +49 9962 2002-0 Fax: +49 9962 2002-70 E-Mall: intercontec@te.com Web: www.intercontec.biz

Hauptabmessungen

Montagefenster

**Main Dimensions** Receptacle

\*for max. wire cross-section pay attention to the cross-section of used contacts