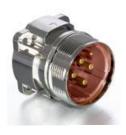

## 940 Receptacle

Earth-to-Housing Connection according to VDE 0627 flange mount /Flange 40x40

## **Technical Data**

number of pins 4 (3+PE) power . signal

-20 °C to 130 °C temperature range protection type when connected IP 66/67

**Electrical Data** power signal max. 75 A\* 630V (AC/DC) max. 30 A\* 250 V (AC/DC) rated current rated voltage rated insulation voltage (L-L) 6000 V 4000 V

seals

Contacts (not part of product contents)

Tools (not part of product contents)

C EG A 270 NN 00 00 0030 000 C E A 270 N 00 00 0030 000

**Contact Arrangement** mating view

© 2018 TE Connectivity

TE Connectivity, TE connectivity (logo), intercontec (logo) and speedtec are trademarks.