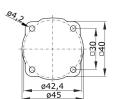

## 940 Receptacle

Earth-to-Housing Connection according to VDE 0627 flange mount /Flange 40x40

TE Connectivity Industrial GmbH Bernrieder Straße 15 94559 Niederwinkling, Deutschland Tel.: +49 9962 2002-0 Fax: +49 9962 2002-70 E-Mall: intercontec@te.com Web: www.intercontec.biz

Hauptabmessungen

Montagefenster

**Main Dimensions** Receptacle

\*for max. wire cross-section pay attention to the cross-section of used contacts