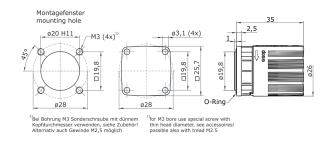

**Main Dimensions** Bulkhead connector

\*for max. wire cross-section pay attention to the cross-section of used contacts