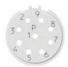

## A DF A 055 NN 00 00 0101 000 A D A 055 N 00 00 0101 000

**Contact Arrangement** mating view

signal max. 10 A\* 160 V (AC/DC) 2500 V

-20 °C to 130 °C

when connected IP 66/67

9

mating cycles

rated current rated voltage