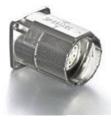

# 623 Bulkhead connector

## speedtec

9-pin insulation insert uncoded housing code 1 flange mount /Flange 25x25

**Main Dimensions** Bulkhead connector

\*for max. wire cross-section pay attention to the cross-section of used contacts