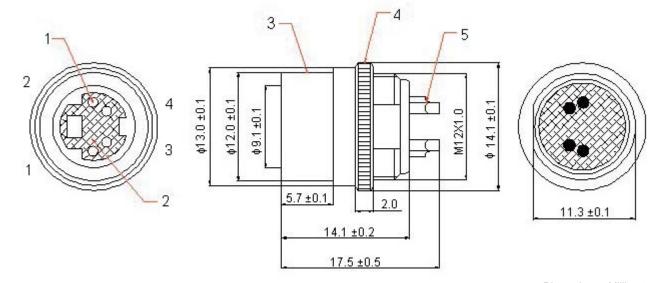

## **Specifications**

| Number | Designation | Material | Part Number |  |
|--------|-------------|----------|-------------|--|
| 1      | Pin         | Cu       |             |  |
| 2      | Dielectric  | ABS      |             |  |
| 3      | Body        |          | PSG01574    |  |
| 4      | Nut         | Cu       |             |  |
| 5      | Solder Pin  |          |             |  |