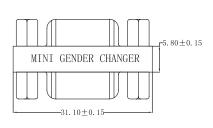

## **Specifications**

| D-Sub Connector A          | : Standard D Sub |
|----------------------------|------------------|
| D-Sub Connector B          | : Standard D Sub |
| Gender                     | : Receptacle     |
| Positions                  | : 9Ways          |
| Max. Electric Resistance   | : 5Ω             |
| Min. Insulation Resistance | : 5MΩ            |
| Dielectric Strength        | : 300V DC        |
|                            |                  |

## Diagram