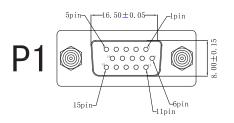

## **Specifications**

| D-Sub Connector A          | : Standard D Sub |
|----------------------------|------------------|
| D-Sub Connector B          | : Standard D Sub |
| Gender                     | : Receptacle     |
| Positions                  | : 9Ways          |
| Max. Electric Resistance   | : 5Ω             |
| Min. Insulation Resistance | : 5MΩ            |
| Dielectric Strength        | : 300V DC        |
|                            |                  |

## Diagram