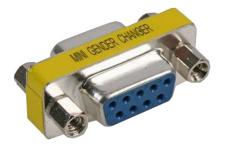

## Part Number Table

| Description                      | Part Number |  |
|----------------------------------|-------------|--|
| VGA Female to VGA Female Adapter | PSG90321    |  |

Important Notice : This data sheet and its contents (the "Information") belong to the members of the AVNET group of companies (the "Group") or are licensed to it. No licence is granted for the use of it other than for information purposes in connection with the products to which it relates. No licence of any intellectual property rights is granted. The Information is subject to change without notice and replaces all data sheets previously supplied. The Information supplied is believed to be accurate but the Group assumes no responsibility for its accuracy or completeness, any error in or omission from it or for any use made of it. Users of this data sheet sheet sheet sheet hendows the Information and the suitability of the products for their purpose and not make any assumptions based on information included or omitted. Liability for loss or damage resulting from any reliance on the Information or use for it (including liability resulting from negligence or where the Group was aware of the possibility of such loss or damage arising) is excluded. This will not operate to limit or restrict the Group's liability for death or personal injury resulting from its negligence. MCM is the registered trademark of Premier Farnell Limited 2019.