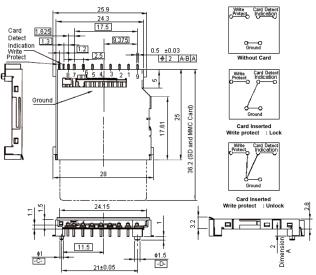

### Diagram

# SD Card PIN Assignment

| PIN | Name       |
|-----|------------|
| 1   | CD / DAT3  |
| 2   | CMD / D1   |
| 3   | VSS1       |
| 4   | VDD        |
| 5   | CLK / SCLK |
| 6   | VSS2       |
| 7   | DAT0       |
| 8   | DAT1       |
| 9   | DAT2       |

**Dimensions: Millimetres** 

Important Notice: This data sheet and its contents (the "Information") belong to the members of the AVNET group of companies (the "Group") or are licensed to it. No licence is granted for the use of it other than for information purposes in connection with the products to which it relates. No licence of any intellectual property rights is granted. The Information is subject to change without notice and replaces all data sheets previously supplied. The Information supplied is believed to be accurate but the Group assumes no responsibility for its accuracy or completeness, any error in or omission from it or for any use made of it. Users of this data sheet should check for themselves the Information and the suitability of the products for their purpose and not make any assumptions based on information included or omitted. Liability for loss or damage resulting from any reliance on the Information or use of it (including liability resulting from negligence or where the Group was aware of the possibility of such loss or damage arising) is excluded. This will not operate to limit or restrict the Group's liability for death or personal injury resulting from its negligence. Multicomp Pro is the registered trademark of Premier Farnell Limited 2019.