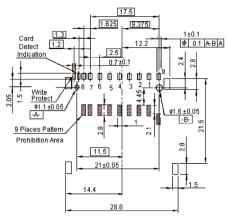

### Diagram

# SD Card PIN Assignment

| PIN | Name       |
|-----|------------|
| 1   | CD / DAT3  |
| 2   | CMD / D1   |
| 3   | VSS1       |
| 4   | VDD        |
| 5   | CLK / SCLK |
| 6   | VSS2       |
| 7   | DAT0       |
| 8   | DAT1       |
| 9   | DAT2       |

**Dimensions: Millimetres** 

Important Notice: This data sheet and its contents (the "Information") belong to the members of the AVNET group of companies (the "Group") or are licensed to it. No licence is granted for the use of it other than for information purposes in connection with the products to which it relates. No licence of any intellectual property rights is granted. The Information is subject to change without notice and replaces all data sheets previously supplied. The Information supplied is believed to be accurate but the Group assumes no responsibility for its accuracy or completeness, any error in or omission from it or for any use made of it. Users of this data sheet should check for themselves the Information and the suitability of the products for their purpose and not make any assumptions based on information included or omitted. Liability for loss or damage resulting from any reliance on the Information or use of it (including liability resulting from negligence or where the Group was aware of the possibility of such loss or damage arising) is excluded. This will not operate to limit or restrict the Group's liability for death or personal injury resulting from its negligence. Multicomp Pro is the registered trademark of Premier Farnell Limited 2019.