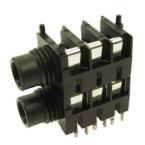

#### FCR1117 - S1C/S/BBB x2 Special Nose

2 HOLES 11.4±0.1

OVER

2 HOLES

Ø9.05 +0.2 / -0

SPECIAL NOSE

THREAD

PLUG IS WITHDRAWN.