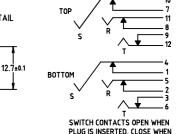

#### FCR1117 - S1C/S/BBB x2 Special Nose

2 HOLES 11.4±0.1

OVER

2 HOLES

Ø9.05 +0.2 / -0

SPECIAL NOSE

THREAD

PLUG IS WITHDRAWN.

Nominal contact resistance: < 50mΩ

19.05 ±0.1 2 HOLES Ø11.4±0.1 SWITCH CONTACTS OPEN WHEN PANEL CUTOUT DETAIL PLUG IS INSERTED, CLOSE WHEN PLUG IS WITHDRAWN.

For further information, contact sales@cliffuk.co.uk