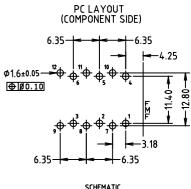

# **CLIFF**

## S1C JACK SOCKETS

#### FCR1117 - S1C/S/BBB x2 Special Nose







2 HOLES 11.4±0.1

OVER

2 HOLES

Ø9.05 +0.2 / -0

SPECIAL NOSE

THREAD





PLUG IS WITHDRAWN.

Specification:

Withstand voltage: 2000V DC minimum

Maximum current: 5 amp

-10° C to + 70° C Temperature rating:

< 100mΩ Life: 10,000+ operations. Nominal contact resistance: < 50mΩ

#### FCR1124W - S1C/SH/BBB x2 with Earth washer and nuts.



Specification:

© CLIFE 03/2021 ISS 1

Withstand voltage: 2000V DC minimum

Maximum current: 5 amp

-10° C to + 70° C Temperature rating:

Life: 10,000+ operations. < 100mΩ

Nominal contact resistance: < 50mΩ

19.05 ±0.1 2 HOLES Ø11.4±0.1 SWITCH CONTACTS OPEN WHEN PANEL CUTOUT DETAIL PLUG IS INSERTED, CLOSE WHEN PLUG IS WITHDRAWN.



For further information, contact sales@cliffuk.co.uk

### **Cliff Electronic Components Limited**,

76 Holmethorpe Avenue, Holmethorpe Ind. Estate, Redhill, Surrey RH1 2PF U.K.

Tel: +44 (0)173