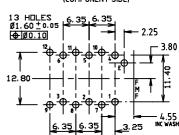

#### FCR1124W - S1C/SH/BBB x2 with Earth washer and nuts.

Specification:

© CLIFE 03/2021 ISS 1

Withstand voltage: 2000V DC minimum

Maximum current: 5 amp

-10° C to + 70° C Temperature rating:

Life: 10,000+ operations. < 100mΩ

Nominal contact resistance: < 50mΩ

19.05 ±0.1 2 HOLES Ø11.4±0.1 SWITCH CONTACTS OPEN WHEN PANEL CUTOUT DETAIL PLUG IS INSERTED, CLOSE WHEN PLUG IS WITHDRAWN.

For further information, contact sales@cliffuk.co.uk