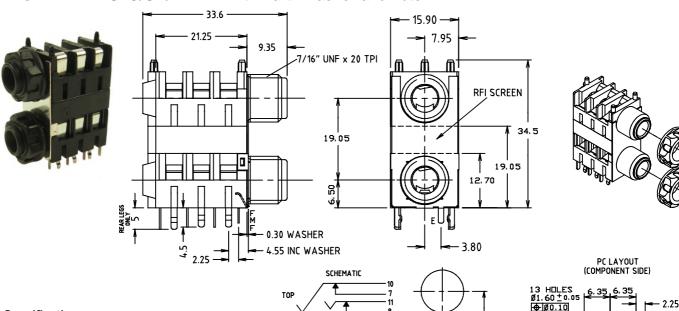

#### FCR1117 - S1C/S/BBB x2 Special Nose

2 HOLES 11.4±0.1

OVER

2 HOLES

Ø9.05 +0.2 / -0

SPECIAL NOSE

THREAD

PLUG IS WITHDRAWN.

#### FCR1124W - S1C/SH/BBB x2 with Earth washer and nuts.

Specification:

© CLIFE 03/2021 ISS 1

Withstand voltage: 2000V DC minimum

Maximum current: 5 amp

-10° C to + 70° C Temperature rating:

Life: 10,000+ operations. < 100mΩ

Nominal contact resistance: < 50mΩ

19.05 ±0.1 2 HOLES Ø11.4±0.1 SWITCH CONTACTS OPEN WHEN PANEL CUTOUT DETAIL PLUG IS INSERTED, CLOSE WHEN PLUG IS WITHDRAWN.

For further information, contact sales@cliffuk.co.uk