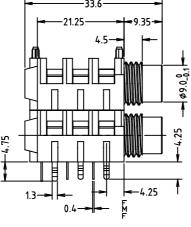

#### FCR1117 - S1C/S/BBB x2 Special Nose

2 HOLES 11.4±0.1

OVER

2 HOLES

Ø9.05 +0.2 / -0

SPECIAL NOSE

THREAD

PLUG IS WITHDRAWN.

#### FCR1124W - S1C/SH/BBB x2 with Earth washer and nuts.

Specification:

© CLIFE 03/2021 ISS 1

Withstand voltage: 2000V DC minimum

Maximum current: 5 amp

-10° C to + 70° C Temperature rating:

Life: 10,000+ operations. < 100mΩ