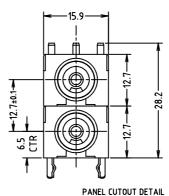

Nominal contact resistance: < 50mΩ

19.05 ±0.1 2 HOLES Ø11.4±0.1 SWITCH CONTACTS OPEN WHEN PANEL CUTOUT DETAIL PLUG IS INSERTED, CLOSE WHEN PLUG IS WITHDRAWN.

For further information, contact sales@cliffuk.co.uk