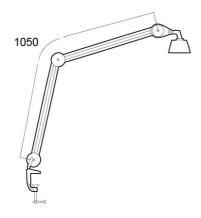

## Measurement drawings

Arm

technology & movement

Parallel, three-pivot arm. Arm length 105 cm. Side-to-side, up-and-down and rotational

head movement.

**Body material** & colour

Steel arm and shade. Colour: white.

Mounting

Standard with table clamp (AH clamp). Integrated table mounts (TE bushing and CC-bracket) are available as accessories.