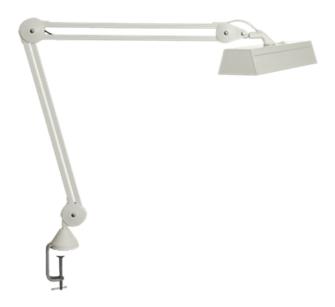

## Description

FL LED is a symmetric task light especially suitable for work benches and other large work surfaces where plenty of light is needed. With its flexible arm and head you can easily adjust it for your personal needs.

Standard with table clamp. Integrated table clamp available on demand. Colour: White.

Arm

technology & movement

Parallel, three-pivot arm. Arm length 105 cm. Side-to-side, up-and-down and rotational

head movement.

**Body material** & colour

Steel arm and shade. Colour: white.

Mounting

Standard with table clamp (AH clamp). Integrated table mounts (TE bushing and CC-bracket) are available as accessories.