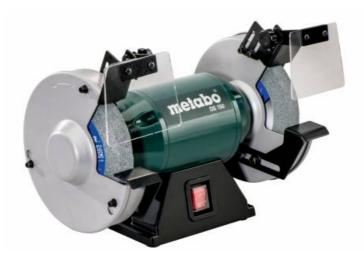

## DS 150 (619150000) Bench Grinder (220-240 V / 50 Hz); Cardboard box

Order no. 619150000 EAN 4007430193285

INDUCTION

Product may differ from Image

- Small and space-saving workshop machine
- Low-noise and low-vibration, maintenance-free induction motor
- Motor for single phase alternating current
- Protective cover bayonet lock for quick and simple wheel change
- Large spark protection guards for eye protection
- Vibration-dampening rubber feet for safe support