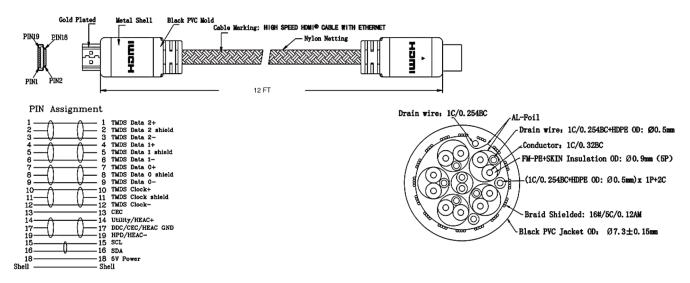

# **HDMI** Plug to Plug





## **Description**

The product is a premium HDMI cable with Ethernet. The high performance cable are used at the latest in home theatre. This premium high speed cable is suitable for use with A/V receivers, high-definition projectors, set top box, 3D, 4K and DVD/PVR/DVR/Blu-ray players.

### **Specifications**

Connector Type A : HDMI Plug
Connector Type B : HDMI Plug
Cable Length : 3.7m (12ft)
Jacket Colour : Black

#### **Diagram**



### **Part Number Table**

| Description                                | Part Number |
|--------------------------------------------|-------------|
| Cable, HDMI plug to HDMI plug, 3.7m, Black | 24-14787    |

Important Notice: This data sheet and its contents (the "Information") belong to the members of the AVNET group of companies (the "Group") or are licensed to it. No licence is granted for the use of it other than for information purposes in connection with the products to which it relates. No licence of any intellectual property rights is granted. The Information is subject to change without notice and replaces all data sheets previously supplied. The Information supplied is believed to be accurate but the Group assumes no responsibility for its accuracy or completeness, any error