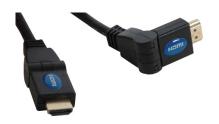

#### **Description**

Swivel HDMI Cable This v1. 4 high speed swivel HDMI cable is built with the latest HDMI technology. Compatible with 3D and 4K display technologies, bi-directional A/V and data connectivity. It supports faster refresh rates like 120Hz, pushing the boundaries of your high-definition experience.