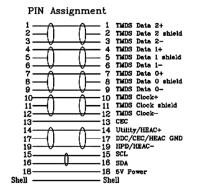

# **HDMI Plug to HDMI Plug**





#### **Description**

Swivel HDMI Cable This v1. 4 high speed swivel HDMI cable is built with the latest HDMI technology. Compatible with 3D and 4K display technologies, bi-directional A/V and data connectivity. It supports faster refresh rates like 120Hz, pushing the boundaries of your high-definition experience.

### **Specifications**

Connector Type A : HDMI Plug Connector Type B : HDMI Plug Cable Length : 4.57m (15ft) Jacket Colour : Black

## Diagram







### **Part Number Table**

| Description                            | Part Number |
|----------------------------------------|-------------|
| Cable, HDMI Plug to Plug, 4.57m, Black | 24-10926    |

Important Notice: This data sheet and its contents (the "Information") belong to the members of the AVNET group of companies (the "Group") or are licensed to it. No licence is granted for the use of it other than for information purposes in connection with the products to which it relates. No licence of any intellectual property rights is granted. The Information is subject to change without notice and replaces all data sheets previously supplied. The Information supplied is believed to be accurate but the Group assumes no responsibility for its accuracy or completeness, any error in or omi