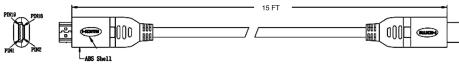

### **Specifications**

Connector Type A : HDMI Plug Connector Type B : HDMI Plug Cable Length : 4.57m (15ft) Jacket Colour : Black

## Diagram

### **Part Number Table**

| Description                            | Part Number |
|----------------------------------------|-------------|
| Cable, HDMI Plug to Plug, 4.57m, Black | 24-10926    |

Important Notice: This data sheet and its contents (the "Information") belong to the members of the AVNET group of companies (the "Group") or are licensed to it. No licence is granted for the use of it other than for information purposes in connection with the products to which it relates. No licence of any intellectual property rights is granted. The Information is subject to change without notice and replaces all data sheets previously supplied. The Information supplied is believed to be accurate but the Group assumes no responsibility for its accuracy or completeness, any error in or omission from it or for any use made of it. Users of this data sheet should check for themselves the Information and the suitability of the products for their purpose and not make any assumptions based on information included or omitted. Liability for loss or damage resulting from any reliance on the Information or use of it (including liability resulting from negligence or where the Group was aware of the possibility of such loss or damage arising) is excluded. This will not operate to limit or restrict the Group's liability for death or personal injury resulting from its negligence. Multicomp Pro is the registered trademark of Premier Farnell Limited 2019.