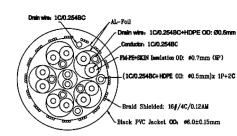

# **HDMI Plug to HDMI Plug**





#### **Description**

Swivel HDMI Cable This v1. 4 high speed swivel HDMI cable is built with the latest HDMI technology. Compatible with 3D and 4K display technologies, bi-directional A/V and data connectivity. It supports faster refresh rates like 120Hz, pushing the boundaries of your high-definition experience.

### **Specifications**

Connector Type A : HDMI Plug Connector Type B : HDMI Plug Cable Length : 4.57m (15ft) Jacket Colour : Black

## Diagram







### **Part Number Table**

| Description                            | Part Number |
|----------------------------------------|-------------|
| Cable, HDMI Plug to Plug, 4.57m, Black | 24-10926    |

Important Notice: This data sheet and its contents (the "Information") belong to the members of the AVNET group of companies (the "Group") or are licensed to it. No licence is granted for the use of it other than for information purposes in connection with the products to which it relates. No licence of any intellectual property rights is granted. The Information is subject to change without notice and replaces all data sheets previously supplied. The Information supplied is believed to be accurate but the Group assumes no responsibility for its accuracy or completeness, any error in or omiss