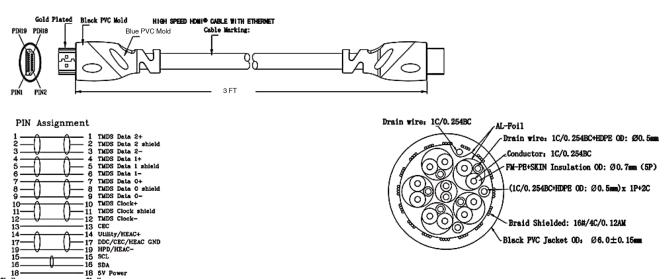

### Diagram

Sh

#### Part Number Table

| Description                          | Part Number |
|--------------------------------------|-------------|
| Cable, HDMI Plug to Plug, 3ft, Black | 24-14705    |

Important Notice : This data sheet and its contents (the "Information") belong to the members of the AVNET group of companies (the "Group") or are licensed to it. No licence is granted for the use of it other than for information purposes in connection with the products to which it relates. No licence of any intellectual property rights is granted. The Information is subject to change without notice and replaces all data sheets previously supplied. The Information supplied is believed to be accurate but the Group assumes no responsibility for its accuracy or completeness, any error in or omission from it or for any use made of it. Users of this data sheet should check for themselves the Information and the suitability of the products for their purpose and not make any assumptions based on information included or omitted. Liability for loss or damage resulting from any reliance on the Information or use of it (including liability resulting from negligence or where the Group was aware of the possibility of such loss or damage arising) is excluded. This will not operate to limit or restrict the Group's liability for death or personal injury resulting from its negligence. Multicomp Pro is the registered trademark of Premier Farnell Limited 2019.