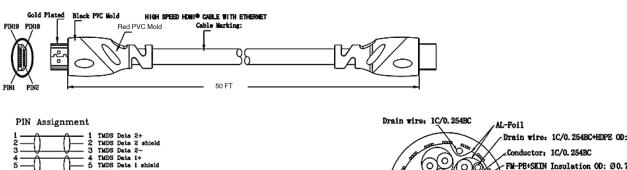

# **HDMI Plug to HDMI Plug**

# multicomp PRO

In-Wall Colored HDMI Cable Take advantage of the latest high performance 3D and 4K display technologies and bi-directional audio and data connectivity with v1.4



#### **Specifications**

Connector Type A: HDMI PlugConnector Type B: HDMI PlugCable Length: 15.24m (50ft)Jacket Colour: Black

### Diagram



Description

high-speed HDMI cables.





## Part Number Table

| Description                             | Part Number |
|-----------------------------------------|-------------|
| Cable, HDMI Plug to Plug, 15.24m, Black | 24-14719    |

Important Notice : This data sheet and its contents (the "Information") belong to the members of the AVNET group of companies (the "Group") or are licensed to it. No licence is granted for the use of it other than for information purposes in connection with the products to which it relates. No licence of any intellectual property rights is granted. The Information is subject to change without notice and replaces all data sheets previously supplied. The Information supplied is believed to be accurate but the Group assumes no responsibility for its accura