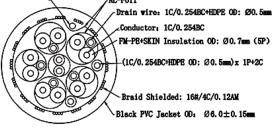

# **HDMI Plug to HDMI Plug**

# multicomp PRO

In-Wall Colored HDMI Cable Take advantage of the latest high performance 3D and 4K display technologies and bi-directional audio and data connectivity with v1.4



#### **Specifications**

Connector Type A: HDMI PlugConnector Type B: HDMI PlugCable Length: 15.24m (50ft)Jacket Colour: Black

### Diagram



Description

high-speed HDMI cables.





## Part Number Table

| Description                             | Part Number |
|-----------------------------------------|-------------|
| Cable, HDMI Plug to Plug, 15.24m, Black | 24-14719    |

Important Notice : This data sheet and its contents (the "Information") belong to the members of the AVNET group of companies (the "Group") or are licensed to it. No licence is granted for the use of it other than for information purposes in connection with the products to which it relates. No licence of any intellectual property rights is granted. The Information is subject to change without notice and replaces all data sheets previously supplied. The Information supplied is believed to be accurate but the Group assumes no responsibility for its accuracy or completeness, any error in or omissi