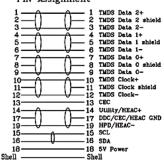

# **HDMI Plug to HDMI Plug**

# multicomp PRO

In-Wall Colored HDMI Cable Take advantage of the latest high performance 3D and 4K display technologies and bi-directional audio and data connectivity with v1.4



#### **Specifications**

Connector Type A: HDMI PlugConnector Type B: HDMI PlugCable Length: 15.24m (50ft)Jacket Colour: Black

### Diagram



Description

high-speed HDMI cables.





## Part Number Table

| Description                             | Part Number |
|-----------------------------------------|-------------|
| Cable, HDMI Plug to Plug, 15.24m, Black | 24-14719    |

Important Notice : This data sheet and its contents (the "Information") belong to the members of the AVNET group of companies (the "Group") or are licensed to it. No licence is granted for the use of it other than for information purposes in connection with the products to which it relates. No licence of any intellectual property rights is granted. The Information is subject to change without notice and replaces all data sheets previously supplied. The Information supplied is believed to be accurate but the Group assumes no responsibility for its accuracy or completeness, any error in or omis