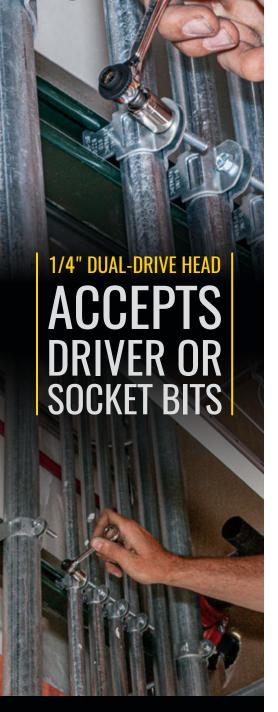

## 72-TOOTH LOW-PROFILE HEAD FASTENS IN SPOTS OTHER DRIVERS WON'T FIT

## Slim-Profile Mini Ratchet Set

The Klein Tools' Slim-Profile Mini Ratchet Set is the perfect solution for fastening in small, tight spaces. The 72-tooth, low-profile gear-head only needs 5° of sweep, allowing professionals to fasten in spots other drivers just won't fit. Ratchet is made of high-strength Chromium-Vanadium steel, which increases torque and the life of the tool. The handle is designed with a finger loop for control and convenience. Not only does the set include a bit holder with assorted driver bits and a socket adapter, but the 1/4" dual-drive head has integrated 5/16" and 1/4" nut drivers.