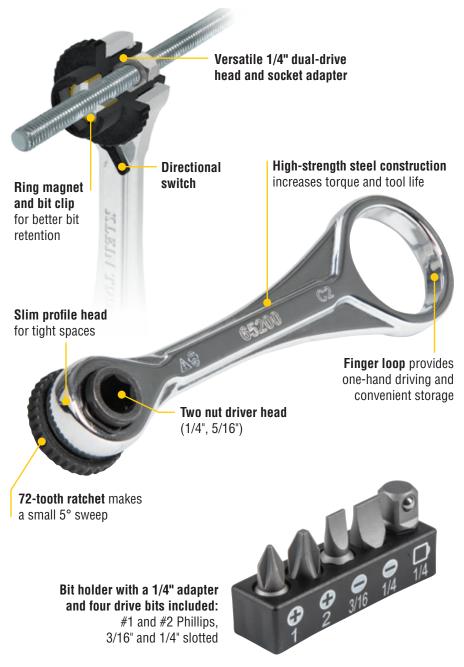

## Slim-Profile Mini Ratchet Set

The Klein Tools' Slim-Profile Mini Ratchet Set is the perfect solution for fastening in small, tight spaces. The 72-tooth, low-profile gear-head only needs 5° of sweep, allowing professionals to fasten in spots other drivers just won't fit. Ratchet is made of high-strength Chromium-Vanadium steel, which increases torque and the life of the tool. The handle is designed with a finger loop for control and convenience. Not only does the set include a bit holder with assorted driver bits and a socket adapter, but the 1/4" dual-drive head has integrated 5/16" and 1/4" nut drivers.