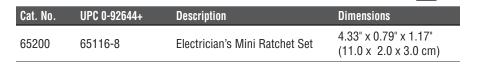

## Slim-Profile Mini Ratchet Set

The Klein Tools' Slim-Profile Mini Ratchet Set is the perfect solution for fastening in small, tight spaces. The 72-tooth, low-profile gear-head only needs 5° of sweep, allowing professionals to fasten in spots other drivers just won't fit. Ratchet is made of high-strength Chromium-Vanadium steel, which increases torque and the life of the tool. The handle is designed with a finger loop for control and convenience. Not only does the set include a bit holder with assorted driver bits and a socket adapter, but the 1/4" dual-drive head has integrated 5/16" and 1/4" nut drivers.