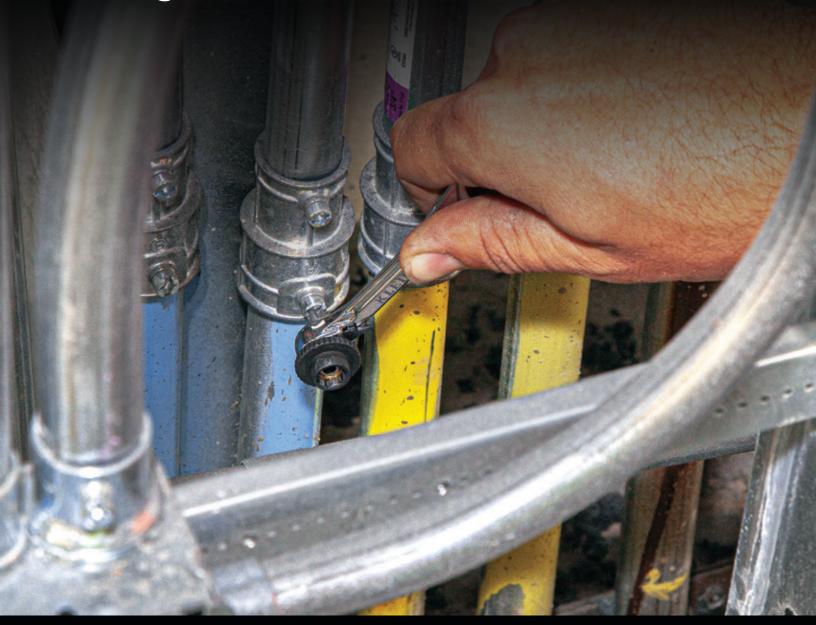

## Slim-Profile Mini Ratchet Set

The Klein Tools' Slim-Profile Mini Ratchet Set is the perfect solution for fastening in small, tight spaces. The 72-tooth, low-profile gear-head only needs 5° of sweep, allowing professionals to fasten in spots other drivers just won't fit. Ratchet is made of high-strength Chromium-Vanadium steel, which increases torque and the life of the tool. The handle is designed with a finger loop for control and convenience. Not only does the set include a bit holder with assorted driver bits and a socket adapter, but the 1/4" dual-drive head has integrated 5/16" and 1/4" nut drivers.