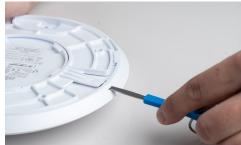

Designed for unlocking or resetting Ubiquiti Wifi Access Points, the UUT-425 is the perfect tool for releasing the tedious tabs that lock Ubiquiti access points or pressing hard-to-reach reset buttons. This tool also features the following:

- Quickly releases the locking tab on Ubiquiti Wifi Access Points in seconds
- Easily press and hold down hard-to-reach reset buttons with ease
- Included steel braid ring is durable and easily tetherable
- Stainless steel components make this tool last a lifetime