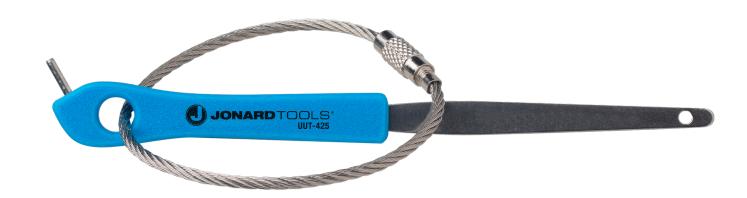

Designed for unlocking or resetting Ubiquiti Wifi Access Points, the UUT-425 is the perfect tool for releasing the tedious tabs that lock Ubiquiti access points or pressing hard-to-reach reset buttons. This tool also features the following:

- Quickly releases the locking tab on Ubiquiti Wifi Access Points in seconds
- Easily press and hold down hard-to-reach reset buttons with ease
- Included steel braid ring is durable and easily tetherable
- Stainless steel components make this tool last a lifetime

| SPECIFICATIONS |                             |
|----------------|-----------------------------|
| LOCK TYPE      | Ubiquiti Wifi Access Points |
| LOCK BRAND     | Ubiquiti                    |
| MATERIAL       | Stainless Steel             |
| LENGTH         | 4.25" (108 mm)              |
| WEIGHT         | 0.019 lb (8.61 g)           |
| UPC #          | 810053350423                |