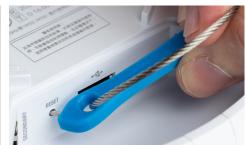

Designed for unlocking or resetting Ubiquiti Wifi Access Points, the UUT-425 is the perfect tool for releasing the tedious tabs that lock Ubiquiti access points or pressing hard-to-reach reset buttons. This tool also features the following:

- Quickly releases the locking tab on Ubiquiti Wifi Access Points in seconds
- Easily press and hold down hard-to-reach reset buttons with ease
- Included steel braid ring is durable and easily tetherable
- Stainless steel components make this tool last a lifetime