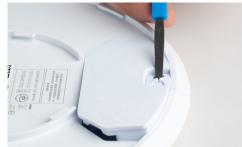

Designed for unlocking or resetting Ubiquiti Wifi Access Points, the UUT-425 is the perfect tool for releasing the tedious tabs that lock Ubiquiti access points or pressing hard-to-reach reset buttons. This tool also features the following:

- Quickly releases the locking tab on Ubiquiti Wifi Access Points in seconds
- Easily press and hold down hard-to-reach reset buttons with ease
- Included steel braid ring is durable and easily tetherable
- Stainless steel components make this tool last a lifetime