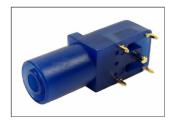

FCR7350G S16N-PC Green

4mm shrouded socket. Mates with shrouded or unshrouded plugs. Gold plated Rated: 1KV CAT III - 24A

FCR7350L S16N-PC Blue

4mm shrouded socket. Mates with shrouded or unshrouded plugs. Gold plated Rated: 1KV CAT III - 24A