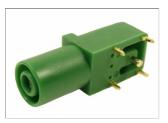

FCR7350G S16N-PC Green

4mm shrouded socket. Mates with shrouded or unshrouded plugs. Gold plated Rated: 1KV CAT III - 24A

FCR7350L S16N-PC Blue

4mm shrouded socket. Mates with shrouded or unshrouded plugs. Gold plated Rated: 1KV CAT III - 24A