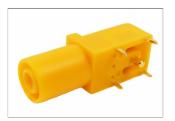

FCR7350Y S16N-PC Yellow

4mm shrouded socket. Mates with shrouded or unshrouded plugs. Gold plated Rated: 1KV CAT III - 24A

For further information, contact: sales@cliffuk.co.uk