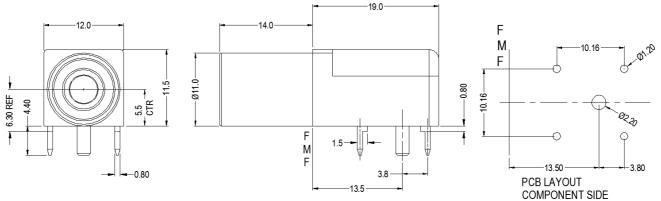

## 4mm PANEL SOCKET S16N-PC

FCR7350B S16N-PC Black

4mm shrouded socket. Mates with shrouded or unshrouded plugs. Gold plated Rated: 1KV CAT III - 24A

FCR7350R S16N-PC Red

4mm shrouded socket. Mates with shrouded or unshrouded plugs. Gold plated Rated: 1KV CAT III - 24A

FCR7350G S16N-PC Green

4mm shrouded socket. Mates with shrouded or unshrouded plugs. Gold plated Rated: 1KV CAT III - 24A

FCR7350L S16N-PC Blue

4mm shrouded socket. Mates with shrouded or unshrouded plugs. Gold plated Rated: 1KV CAT III - 24A

FCR7350Y S16N-PC Yellow

4mm shrouded socket. Mates with shrouded or unshrouded plugs. Gold plated Rated: 1KV CAT III - 24A

For further information, contact: sales@cliffuk.co.uk