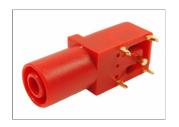

## 4mm PANEL SOCKET S16N-PC

FCR7350B S16N-PC Black

4mm shrouded socket. Mates with shrouded or unshrouded plugs. Gold plated Rated: 1KV CAT III - 24A

FCR7350R S16N-PC Red

4mm shrouded socket. Mates with shrouded or unshrouded plugs. Gold plated Rated: 1KV CAT III - 24A