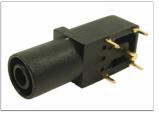

## 4mm PANEL SOCKET S16N-PC

FCR7350B S16N-PC Black

4mm shrouded socket. Mates with shrouded or unshrouded plugs. Gold plated Rated: 1KV CAT III - 24A

FCR7350R S16N-PC Red

4mm shrouded socket. Mates with shrouded or unshrouded plugs. Gold plated Rated: 1KV CAT III - 24A