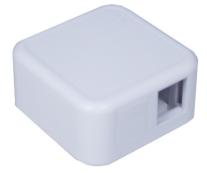

## Keystone Outlet Box

An attractive surface mount housing for one or two keystone outlets. The slick, compact design measuring  $560 \times 560 \times 260$  mm; can be used for a multitude of applications requiring surface mounted network outlets, including P.O.S, Wireless Access Points, Smart TV Cabling, Home and Small Office wiring. The keystone fitting allows for the use of standard Cat 5e or Cat 6 outlets. White keystones are available to match the outlets. The Connectix Keystone Outlet Box is supplied with one port blanked off, ready for single port applications. The blank can be easily removed if both ports are required which creates a low cost, highly durable product, for a quick installation turnaround.

Unloaded box with blank in place

Box cover internal

Base plate with blank in place and loaded with one keystone

Base plate with blank removed and loaded with two keystones (Digital image example)

| Ordering Information |                |
|----------------------|----------------|
| Product Description  | Part Number    |
| Keystone Outlet Box  | 008-010-020-02 |