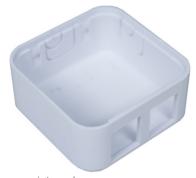

Unloaded box with blank in place

Box cover internal

Base plate with blank in place and loaded with one keystone

Base plate with blank removed and loaded with two keystones (Digital image example)

| Ordering Information |                |
|----------------------|----------------|
| Product Description  | Part Number    |
| Keystone Outlet Box  | 008-010-020-02 |