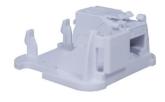

Unloaded box with blank in place

Box cover internal

Base plate with blank in place and loaded with one keystone

Base plate with blank removed and loaded with two keystones (Digital image example)

| Ordering Information |                |
|----------------------|----------------|
| Product Description  | Part Number    |
| Keystone Outlet Box  | 008-010-020-02 |