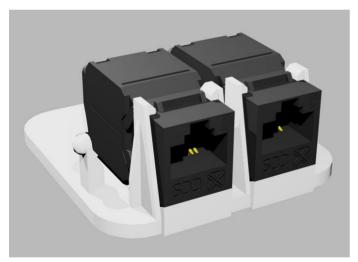

Unloaded box with blank in place

Box cover internal

Base plate with blank in place and loaded with one keystone

Base plate with blank removed and loaded with two keystones (Digital image example)

| Ordering Information |                |
|----------------------|----------------|
| Product Description  | Part Number    |
| Keystone Outlet Box  | 008-010-020-02 |