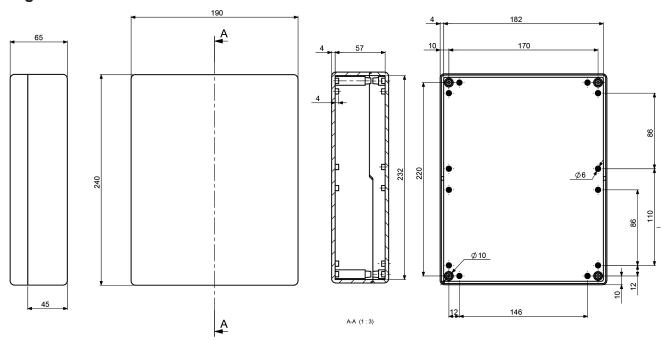

## Diagram

**Dimensions: Millimetres** 

Important Notice: This data sheet and its contents (the "Information") belong to the members of the AVNET group of companies (the "Group") or are licensed to it. No licence is granted for the use of it other than for information purposes in connection with the products to which it relates. No licence of any intellectual property rights is granted. The Information is subject to change without notice and replaces all data sheets previously supplied. The Information supplied is believed to be accurate but the Group assumes no responsibility for its accuracy or completeness, any error in or omission from it or for any use made of it. Users of this data sheet should check for themselves the Information and the suitability of the products for their purpose and not make any assumptions based on information included or omitted. Liability for loss or damage resulting from any reliance on the Information or use of it (including liability resulting from negligence or where the Group was aware of the possibility of such loss or damage arising) is excluded. This will not operate to limit or restrict the Group's liability for death or personal injury resulting from its negligence. Multicomp Pro is the registered trademark of Premier Farnell Limited 2019.