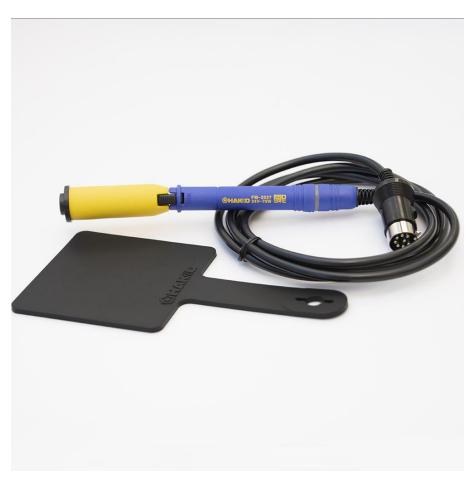

## FM2027-01 Soldering Iron Handpiece Mini Conversion Kit

SKU: HFM2027-01

- Soldering iron in lock-type sleeve assembly
- Mini Conversion Kit Contains Soldering Iron, Sleeve and Heat Proof Mat (Tips NOT included)
- Includes LED status indicator light

- Connector Piece (FM2027-02)
- Yellow Sleeve Assembly (B3216)
- Heat Resistant Pad (B2300)

New Tip Shape Concave type
This type has a concave (or V gr

This type has a concave (or V-groove) at the end.

It provides excellent heat supply to solder joint and ensures sufficient solder flow-up.