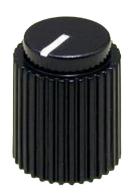

## Knob

## Specifications:

Knob / Dial Style : Round with Top Indicator Line

Shaft Type : Round Knob Material : ABS

Dimensions: Millimetres

www.element14.com www.farnell.com www.newark.com