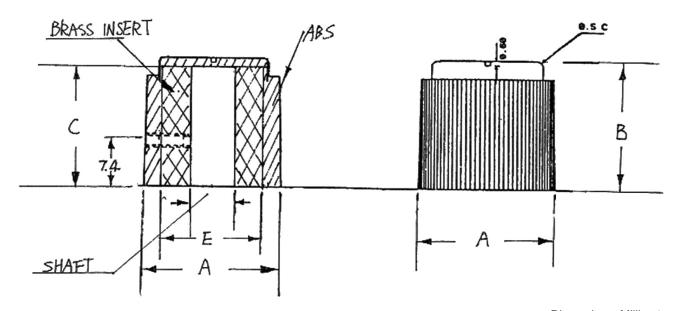

## **Part Number Table**

| Description         | Α    | В    | С    | D | E   | Shaft     | Colour | Part Number       |
|---------------------|------|------|------|---|-----|-----------|--------|-------------------|
| Knob, 13.8mm, Screw | 13.8 | 16.6 | 14.6 | 0 | 9.5 | 6 Screw   | Black  | CP-AE14-6-S(6.0)H |
|                     | 13.8 | 16.6 | 14.6 | 0 | 9.5 | 6.4 Screw | Black  | CP-AE14-6-S(6.4)H |