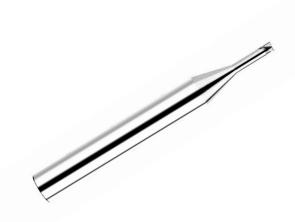

## **CBN** cutter

Long-lasting high precision CBN endmill for mold steel. Applicable for working material Mold Steel HRC 50-68 finishing machining. Radius tolerance:  $\pm 0.005$ mm; Flute diameter tolerance:  $\pm 0/0.01$ mm

## **Cutter specification**

• P/N: **DK02003ZO** 

• Specification: D2R0.1xFL8-CBN

• Shank diameter: 6mm

• Working material: Mold steel HRC 50-68

• Radius tolerance: ±0.005mm

• Flute diameter tolerance: +0/ -0.01mm

• Total length: 50mm