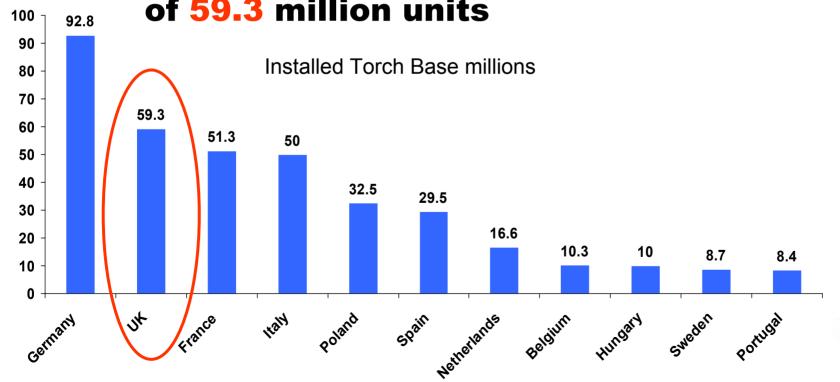

# Duracell Torch Solutions A New Approach To The Torch Category

The UK is the second biggest torch market in Europe with an installed base of 59.3 million units

Source: Duracell Estimates - Torch Omnibus April 2002 Sweden/France/UK & Govt Stats