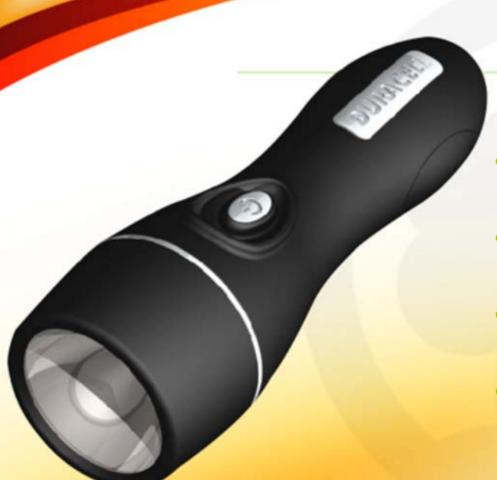

## personal 😉

#### **PERSONAL**

- Small and portable torches
- Can be carried in pocket, handbag etc...
- ' Just in case ' torch
- Used to find things
- 'I keep this small torch in my handbag as there is no light by my door '

## pocket torch

- 2 x AA batteries (included)
- Fits easily into pocket/purse
- Quick flip top to turn on
- Stands on its own
- Easy side slide for battery replacement