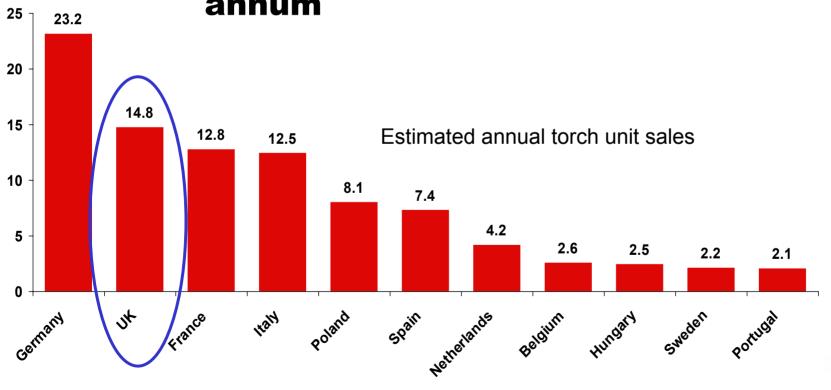

 Making the size of the torch market in the UK over 14.8 million units per annum