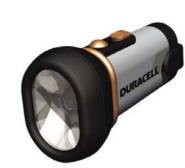

## home/car

#### HOME/CAR

- Size will vary
- Kept in the kitchen drawer / glove compartment etc...
- Also found in the garage, cellar, attic
- Used just in case of power failures / car breakdowns /emergencies
- Finding things around the house, in the car
- 'I keep this torch in the car or in the house in case of breakdowns, power cuts etc..

#### multi

- 2 X C batteries ( not included )
- Easy on/off switch
- Clip for belt loop or shelf
- Morse capability
- Easily adjustable beam
- Remove head for stand alone area light