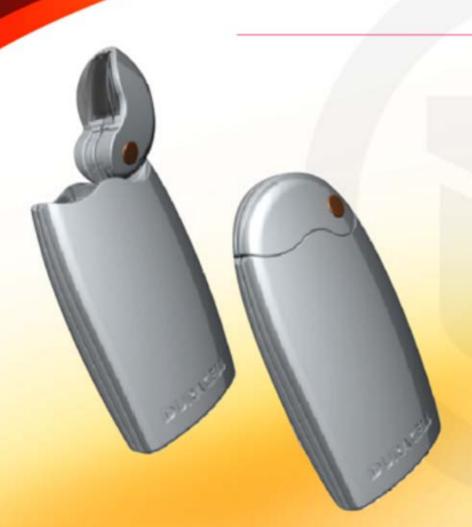

## pocket torch

- 2 x AA batteries (included)
- Fits easily into pocket/purse
- Quick flip top to turn on
- Stands on its own
- Easy side slide for battery replacement

#### mini

- 2 x AA (not included)
- Convenient clip
- Easy on/off switch
- Morse capability