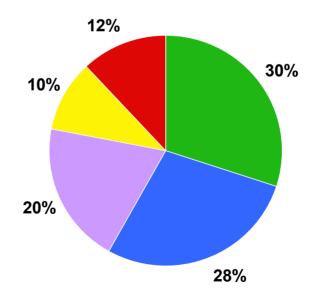

## With the typical torch replacement cycle appearing to be every 3-4 years

Age of torches owned by household

■ Up to 1 year ■ 1-2 Years ■ 2-3 Years ■ 3-4 Years ■ Over 4 Years

Source: Duracell NUS Dec 2000 UK/France/Germany/Spain/Italy