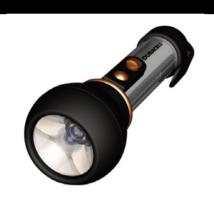

## outdoor 😥

#### **OUTDOOR**

- Size will vary, tend to be larger
- Portable
- Used for camping, walking in the dark etc...
- Heavy duty, durable, resilient
- Easy to carry,
- Often requires a hands free function
- "I use this one when I go camping because it is durable"

- 2 X AA batteries (included)
- Durable rubber construction
- •Water resistant
- Shock proof

#### explorer

- 2 X D batteries (included)
- Durable rubber construction
- •Water resistant
- Shock proof

#### professional

- 4 x C batteries (included)
- Swivel head for hand free work
- Variable angle light
- Stable stand
- Storage compartment