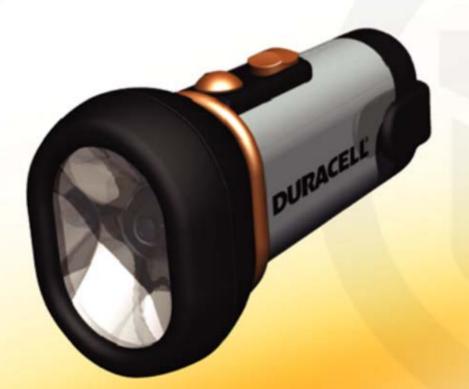

#### multi

- 2 X C batteries ( not included )
- Easy on/off switch
- Clip for belt loop or shelf
- Morse capability
- Easily adjustable beam
- Remove head for stand alone area light