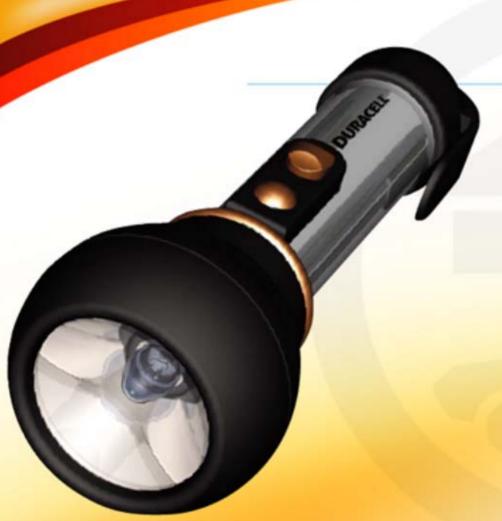

## home/car

#### HOME/CAR

- Size will vary
- Kept in the kitchen drawer / glove compartment etc...
- Also found in the garage, cellar, attic
- Used just in case of power failures / car breakdowns /emergencies
- Finding things around the house, in the car
- 'I keep this torch in the car or in the house in case of breakdowns, power cuts etc..

#### multi

- 2 X C batteries ( not included )
- Easy on/off switch
- Clip for belt loop or shelf
- Morse capability
- Easily adjustable beam
- Remove head for stand alone area light