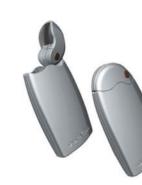

## personal 😉

#### **PERSONAL**

- Small and portable torches
- Can be carried in pocket, handbag etc...
- ' Just in case ' torch
- Used to find things
- 'I keep this small torch in my handbag as there is no light by my door '

## pocket torch

- 2 x AA batteries (included)
- Fits easily into pocket/purse
- Quick flip top to turn on
- Stands on its own
- Easy side slide for battery replacement

## personal (@

#### mini

- 2 x AA (not included)
- Convenient clip
- Easy on/off switch
- Morse capability