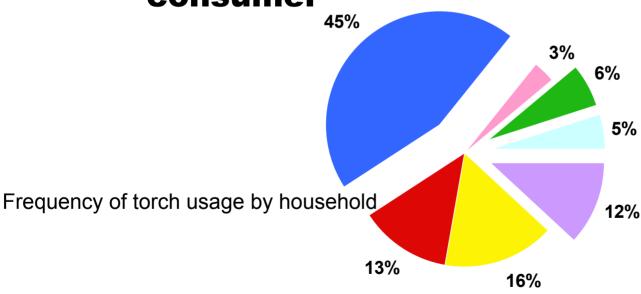

## The number of torches owned suggest that for many consumers there are different usage occasions

Numbers of torches owned

Source: Duracell Torch Omnibus April 2002 Sweden/France/UK 1 2 3 4 5+

Furthermore torch usage patterns also suggest different types of torch consumer

Every Day Once per month

4-6 times per week Less Often

1-3 times per week 2-3 times per month

Don't Know

Source: Duracell NUS Dec 2000 UK/France/Germany/Spain/Italy