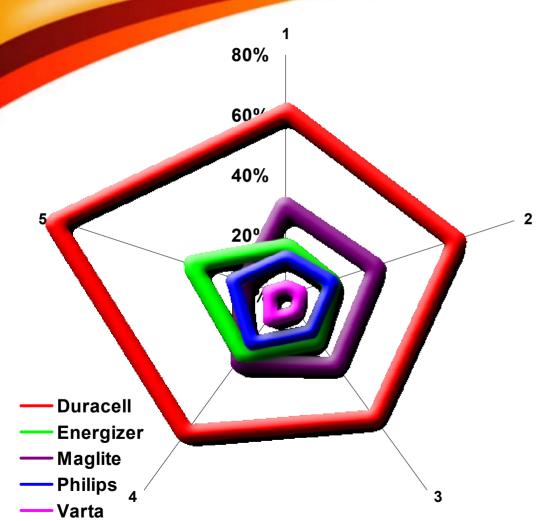

## Clear No.1 choice

#### **UK Torch Brand Attributes**

- Is my 1st brand choice for torches
- Is a high quality brand for torches
- Is a rugged and durable brand of torch
- Is a brand that offers torches for a wide range of uses and situations
- Is a brand whose reputation in batteries gives me confidence in their torches

Source: 2002 BMRB Torches Omnibus