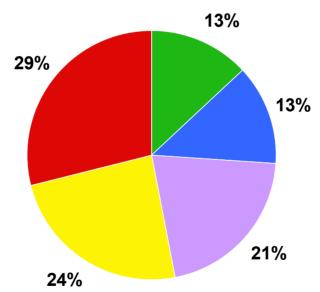

## The number of torches owned suggest that for many consumers there are different usage occasions

Numbers of torches owned

Source: Duracell Torch Omnibus April 2002 Sweden/France/UK 1 2 3 4 5+

Furthermore torch usage patterns also suggest different types of torch consumer