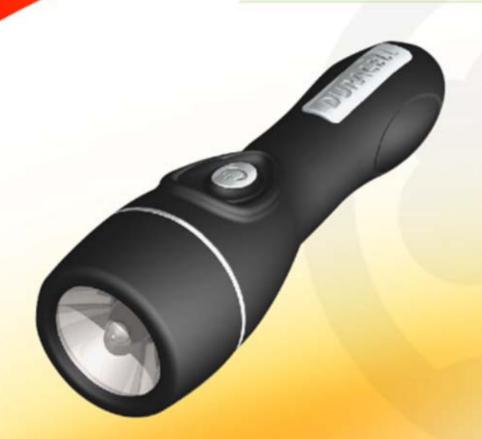

## personal 😉

## pocket torch

- 2 x AA batteries (included)
- Fits easily into pocket/purse
- Quick flip top to turn on
- Stands on its own
- Easy side slide for battery replacement

## personal (@

#### mini

- 2 x AA (not included)
- Convenient clip
- Easy on/off switch
- Morse capability