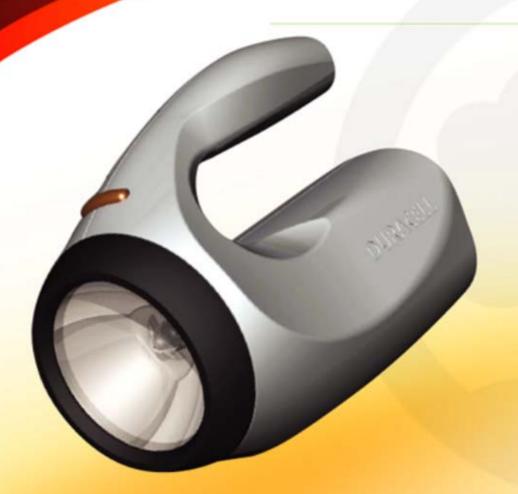

## outdoor 😥

#### **OUTDOOR**

- Size will vary, tend to be larger
- Portable
- Used for camping, walking in the dark etc...
- Heavy duty, durable, resilient
- Easy to carry,
- Often requires a hands free function
- "I use this one when I go camping because it is durable"

- 2 X AA batteries (included)
- Durable rubber construction
- •Water resistant
- Shock proof