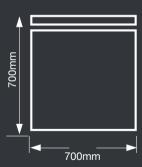

### Strong Parts with Peak Properties

15-120 minutes (dependent on resin type) your printer part will deliver dry, strong parts with material properties at their full potential.

**Dimensions** External: 700 (H) x 600 (D) x 700 (W) mm