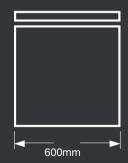

### Strong Parts with Peak Properties

15-120 minutes (dependent on resin type) your printer part will deliver dry, strong parts with material properties at their full potential.

**Dimensions** External: 700 (H) x 600 (D) x 700 (W) mm