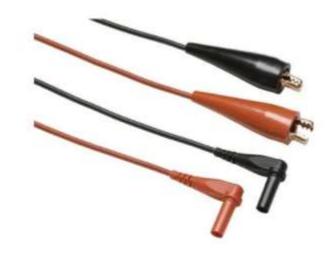

## **Product Overview**

Product overview: Fluke TL28A Automotive Test Lead Set

Large jaws, long leads and a piercing needle inside the jaws. Solid, spring-loaded copper clips with a wide 12.7 mm (.50") jaw opening and serrated teeth. Large piercing needle for penetrating larger gauge wires located inside the jaws. 1.5 m (60"), silicone-insulated leads, useable from -80  $^{\circ}$ C to +70  $^{\circ}$ C (-112  $^{\circ}$ F to +158  $^{\circ}$ F). Rated for 30 V, 10 A. One red, one black.