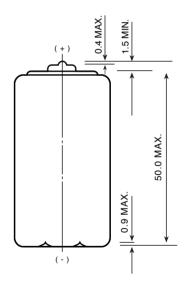

# 26.2 MAX.

Model No.: GP14AU

Unit: mm

The information (subject to change without prior notice) contained in this document is for reference only and should not be used as a basis for product guarantee or warranty. For applications other than those described here, please consult your nearest GP Sales and Marketing Office or Distributors.