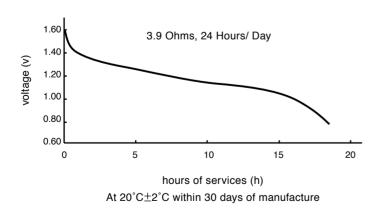

#### **Typical Service Life:**

| Discharge  | Discharge   | End Point | Service |
|------------|-------------|-----------|---------|
| Resistance | Condition   | Voltage   | Life    |
| 3.9 Ohms   | 24 Hrs/ Day | 0.9V      | 18 Hrs  |