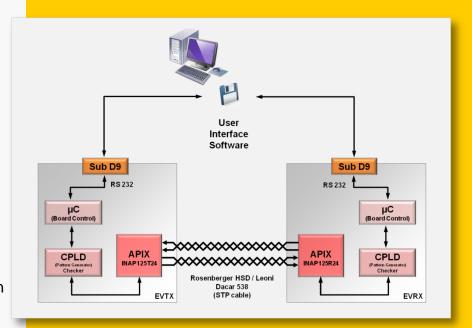

## APIX Evaluation Kit for harsh Automotive compliant environment.

- Convenient control of all APIX configuration vectors
- Graphical User Interface for control of all Software features of APIX and the Kit
- Access to all board functions via RS232
- Real-time video data test pattern generation and verification
- Real-time side-band data test pattern generation and verification
- Automatic bit error testing to verify and optimize physical layer settings
- Control of the physical layer settings such as amplitude and pre-emphasis
- Access to the APIX parallel pixel interface via ribbon cable connectors
- APIX configuration via EEPROM
- EEPROM programming support via PC and μC
- Automotive standardized HSD cables/connectors

#### **Feature Set of Boards**

- 4 pin Automotive HSD connector for Video and Full Duplex Communication Channel
- RS232 interface for APIX and board control from PC
- Video Resolutions up to SVGA
- Multipurpose pushbuttons and control LEDs
- EMI compliant base design
- Single Power Supply +5V
- 160 mm x 99 mm