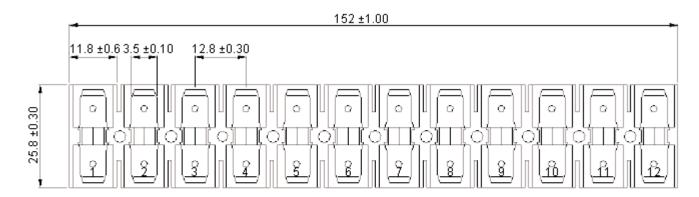

Dimensions: Millimetres

## **Specifications:**

Maximum Electrical Rating : 105°C 300V.

Insulation Material : PP.
Terminal Material : Brass.

Description : 12 Male Tab Fully Insulated.

Nema Tab : 0.250 inch (6.35mm).

UNLESS OTHERWISE SPECIFIED, DIMENSIONS ARE FOR REFERENCE PURPOSES ONLY.

**TOLERANCES:** 

| DRAWN BY:    | DATE:    |
|--------------|----------|
| Venkat       | 07/03/08 |
| CHECKED BY:  | DATE:    |
| Suresh       | 07/03/08 |
| APPROVED BY: | DATE:    |
| G.Cook       | 21/03/08 |

| DRAWING TITLE: |           |         | Insulated T | ab -                           | Male   |   |    |          |
|----------------|-----------|---------|-------------|--------------------------------|--------|---|----|----------|
|                | SIZE<br>A | DWG NO. | M10000808   | ELECTRONIC FILE<br>1102033_DWG |        |   |    | REV<br>A |
| SCALE: NTS     |           |         | U.O.M.: mm  |                                | SHEET: | 1 | OF | : 1      |