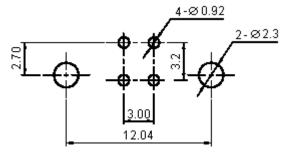

| Farnell      | 12/03/09 | SCALE: NTS     | U.O.M.: mm    | SHEET: 1 OF     | 2   |

| multicomp | PART NO. |       | REVISIONS |             |       |          |        |          |         |          |  |  |
|-----------|----------|-------|-----------|-------------|-------|----------|--------|----------|---------|----------|--|--|
|           |          | ECN # | REV       | DESCRIPTION | DRAWN | DATE     | CHECKD | DATE     | APPRVD  | DATE     |  |  |
|           |          | -     | А         | RELEASED    | Veena | 26/02/09 | Suresh | 26/02/09 | Farnell | 12/03/09 |  |  |
|           |          |       |           |             |       |          |        |          |         |          |  |  |

PCB Layout



Dimensions : Millimetres

## Part Number Table

| Description              | Part Number |
|--------------------------|-------------|
| Socket, USB, PCB, Type B | MC32597     |

http://www.farnell.com

http://www.newark.com

http://www.cpc.co.uk

| This data sheet and its contents (the "Information") belong to the Premier Farnell Group<br>(the "Group") or are licensed to it. No licence is granted for the use of it other than for