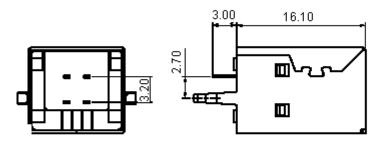

|         |          |
|-------------------------------------|----------|--------------|-----|-------------|-------|----------|---------|----------|---------|----------|
| multicomp                           |          |              |     |             | veena | 20/02/07 | Sulesii | 20/02/07 | Tarrien | 12/03/07 |
|                                     | MC32597  | - A RELEASED |     | 26/02/09    |       | 26/02/09 |         | 12/03/09 |         |          |
|                                     | I F      | ECN #        | REV | DESCRIPTION | DRAWN | DATE     | CHECKD  | DATE     | APPRVD  | DATE     |
|                                     | PART NO. |              |     | REVISIONS   |       |          |         |          |         |          |





Straight Detail Scale 2 : 1





Current rating Voltage rating Maximum contact resistance Minimum insulation resistance Withstanding voltage Operating temperature range Material and Finish: Insulator Contact Plating

Shell

- : 1.0A ac/dc.
- : 30V ac/dc.
- : 20mΩ.
- : 1000MΩ.
- : 750V ac for one minute.
- : -40°C to +105°C.
- : PBT.
- : Copper alloy.
- : Gold plated on contact area
- Tin plated on solder tail.
- : Copper alloy, nickel plated.



**Dimensions : Millimetres** 

| believed to be accurate but the Group assumes no responsibility for its accuracy or<br>completeness, any error in or omission from it or for any use made of it. Users of this<br>data sheet should check for themselves the information and the suitability of the prod-<br>ucts for their purpose and not make any assumptions based on information incl