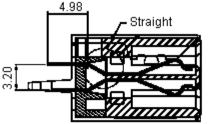

| 4.98<br>Straight<br>Specifications: |          |              |     |             |       |          |         |          |         |          |
|-------------------------------------|----------|--------------|-----|-------------|-------|----------|---------|----------|---------|----------|
| multicomp                           |          |              |     |             | veena | 20/02/07 | Sulesii | 20/02/07 | Tarrien | 12/03/07 |
|                                     | MC32597  | - A RELEASED |     | 26/02/09    |       | 26/02/09 |         | 12/03/09 |         |          |
|                                     | I F      | ECN #        | REV | DESCRIPTION | DRAWN | DATE     | CHECKD  | DATE     | APPRVD  | DATE     |
|                                     | PART NO. |              |     | REVISIONS   |       |          |         |          |         |          |

Straight Detail Scale 2 : 1

Current rating Voltage rating Maximum contact resistance Minimum insulation resistance Withstanding voltage Operating temperature range Material and Finish: Insulator Contact Plating