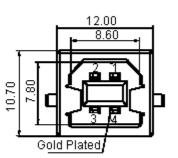

## Part Number Table

| Description              | Part Number |
|--------------------------|-------------|
| Socket, USB, PCB, Type B | MC32597     |

http://www.farnell.com

http://www.newark.com

http://www.cpc.co.uk