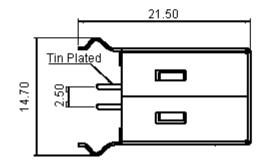

Straight Detail Scale 2 : 1

Current rating Voltage rating Maximum contact resistance Minimum insulation resistance Withstanding voltage Operating temperature range Material and Finish: Insulator Contact Plating

Shell

- : 1.0A ac/dc.
- : 30V ac/dc.
- : 20mΩ.
- : 1000MΩ.
- : 750V ac for one minute.
- : -40°C to +105°C.
- : PBT.
- : Copper alloy.
- : Gold plated on contact area
- Tin plated on solder tail.
- : Copper alloy, nickel plated.

**Dimensions : Millimetres** 

| believed to be accurate but the Group assumes no responsibility for its accuracy or<br>completeness, any error in or omission from it or for any use made of it. Users of this<br>data sheet should check for themselves the information and the suitability of the prod-<br>ucts for their purpose and not make any assumptions based on information included or<br>omitted. Liability for loss or damage resulting from any reliance on the Information or | TOLERANCES:                                                                         | DRAWN BY:    | DATE:    | DRAWING TITLE: |               |                 |     |
|--------------------------------------------------------------------------------------------------------------------------------------------------------------------------------------------------------------------------------------------------------------------------------------------------------------------------------------------------------------------------------------------------------------------------------------------------------------|-------------------------------------------------------------------------------------|--------------|----------|----------------|---------------|-----------------|-----|
|                                                                                                                                                                                                                                                                                                                                                                                                                                                              | UNLESS OTHERWISE<br>SPECIFIED,<br>DIMENSIONS ARE<br>FOR REFERENCE<br>PURPOSES ONLY. | Veena        | 26/02/09 | ] ເ            | e B, Straight | ļ               |     |
|                                                                                                                                                                                                                                                                                                                                                                                                                                                              |                                                                                     | CHECKED BY:  | DATE:    | SIZE DWG NO.   |               | ELECTRONIC FILE | REV |
|                                                                                                                                                                                                                                                                                                                                                                                                                                                              |                                                                                     | Suresh       | 26/02/09 | Δ              | M10001943     | 1696538-TDS_DWG | Α   |
|                                                                                                                                                                                                                                                                                                                                                                                                                                                              |                                                                                     | APPROVED BY: | DATE:    |                |               |                 |     |
|                                                                                                                                                                                                                                                                                                                                                                                                                                                              |                                                                                     | Farnell      | 12/03/09 | SCALE: NTS     | U.O.M.: mm    | SHEET: 1 OF     | 2   |