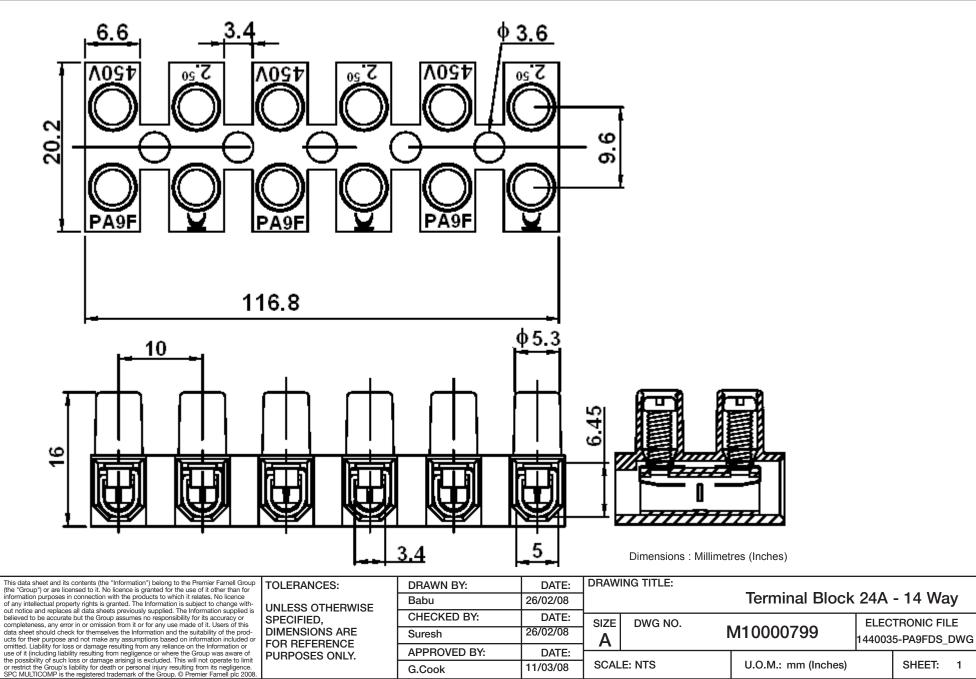

## Specifications :

| Housing Material        | : Nylon 66, UL94V-2 |
|-------------------------|---------------------|
| Screws                  | : M3 x 6            |
| Working Temperature     | : 110°C             |
| Current                 | : 24A               |
| Voltage                 | : 450V              |
| International Approvals | :                   |
| UL                      | : E152546           |
| Patent                  | : ZL20058417.5      |
| CE, VDE, FIMKO, CQC.    |                     |

## Part Number Table

| Description    | Part Number |
|----------------|-------------|
| Terminal Block | PA9DS       |

http://www.farnell.com

http://www.newark.com

http://www.cpc.co.uk

| Information purposes in connection with the products to which it relates. No licence<br>of any intellectual property rights is granted. The Information is subject to change with-<br>out notice and replaces all data sheets previously supplied. The Information supplied is<br>believed to be accurate but the Group assumes no responsibility for its accuracy or<br>completeness, any error in or omission from it or for any use made of it. Users of this<br>data sheet should check for themselves the Information and the suitability of the prod-<br>ucts for their purpose and not make any assumptions based on information included or<br>omitted. Liability for loss or damage resulting from any reliance on the Information or | TOLERANCES:                                                                         | DRAWN BY:    | DATE:    | DRAWING TITLE:              |                     |                    |      |  |
|------------------------------------------------------------------------------------------------------------------------------------------------------------------------------------------------------------------------------------------------------------------------------------------------------------------------------------------------------------------------------------------------------------------------------------------------------------------------------------------------------------------------------------------------------------------------------------------------------------------------------------------------------------------------------------------------------------------------------------------------|-------------------------------------------------------------------------------------|--------------|----------|-----------------------------|---------------------|--------------------|------|--|
|                                                                                                                                                                                                                                                                                                                                                                                                                                                                                                                                                                                                                                                                                                                                                | UNLESS OTHERWISE<br>SPECIFIED,<br>DIMENSIONS ARE<br>FOR REFERENCE<br>PURPOSES ONLY. | Babu         | 26/02/08 | Terminal Block 24A - 14 Way |                     |                    |      |  |
|                                                                                                                                                                                                                                                                                                                                                                                                                                                                                                                                                                                                                                                                                                                                                |                                                                                     | CHECKED BY:  | DATE:    | SIZE DWG NO.                |                     | ELECTRONIC FILE    | REV  |  |
|                                                                                                                                                                                                                                                                                                                                                                                                                                                                                                                                                                                                                                                                                                                                                |                                                                                     | Suresh       | 26/02/08 |                             | M10000799           | 1440035-PA9FDS DWG | A    |  |
|                                                                                                                                                                                                                                                                                                                                                                                                                                                                                                                                                                                                                                                                                                                                                |                                                                                     | APPROVED BY: | DATE:    |                             |                     |                    |      |  |
|                                                                                                                                                                                                                                                                                                                                                                                                                                                                                                                                                                                                                                                                                                                                                |                                                                                     | G.Cook       | 11/03/08 | SCALE: NTS                  | U.O.M.: mm (Inches) | SHEET: 2 O         | DF 2 |  |