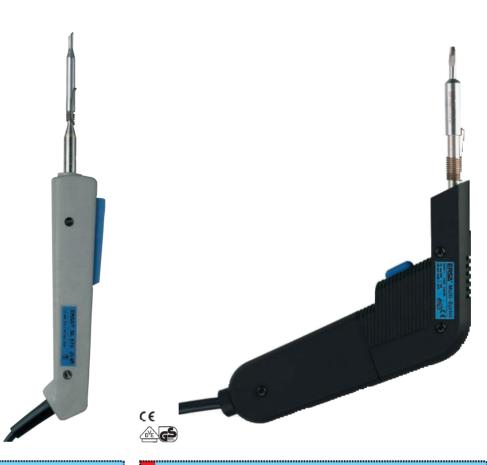

# **ERSA High-Speed Soldering Irons**

Dimensions in brackets for ERSADUR long-life soldering tips

832 VD

Please ask for our tip sheet with additional tips! (for tip design see page 14)

ERSA SL 870

An extremely light high-speed soldering iron designed for service and do-it-yourselfers. The PTC heating element with a high heatup rating and internally heated soldering tip provides max. performance as long as the button is pressed, which is ideal for highspeed series soldering. The heat supply can be adapted to the joint's soldering requirements by periodically pressing the button. The ERSA SL 870 meets the same applications as the standard soldering irons between 15 W and 100 W.

## Technical data:

(€ ▲

Cold rating: appr. 150 W Heated rating: appr. 60 W Heating time: appr. 20 s Weight (without cable): 110 g / 3.9 oz Cable: 1.5 m / 4.9 ft PVC Voltage: 230 V Different voltages on request

#### Order nos.:

 870 LN
 Soldering iron with 162 LN nickel-plated copper sold. tip

 870 LD
 Soldering iron with 162 LD long-life soldering tip

 87100
 Spare heating element for SL 870 high-speed sold. iron

# **ERSA Multi-Sprint**

An unusually light and transformerindependent solder gun with PTC heating element providing high heatup rating. The ERSADUR long-life soldering tip is only heated as long as the button is pressed. Thanks to the very short heating times it is ideal for high-speed series soldering. The heat supply can be adapted to the soldering requirements by periodically pressing the button. The internally heated soldering tip ensures high performance. The Multi-Sprint is ideal for assemblies and repairs requiring a rating from 15 - 100 W.

# Technical data:

Cold rating: appr. 150 W Heated rating: appr. 75 W Heating time: appr. 20 s Weight (without cable): 100 g / 4 oz ! Cable: 1.4 m / 4.6 ft PVC Voltage: 230 V

## Order nos.:

960 ED Solder gun with 832 ED long-life soldering tip

<u>Spare parts:</u> 96100

Heating element for Multi-Sprint, 230 V, 75 W