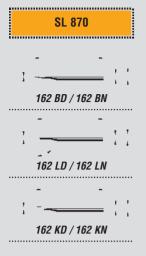

#### Order nos.:

 870 LN
 Soldering iron with 162 LN nickel-plated copper sold. tip

 870 LD
 Soldering iron with 162 LD long-life soldering tip

 87100
 Spare heating element for SL 870 high-speed sold. iron