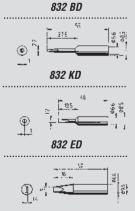

## Order nos.:

960 ED Solder gun with 832 ED long-life soldering tip

<u>Spare parts:</u> 96100

Heating element for Multi-Sprint, 230 V, 75 W