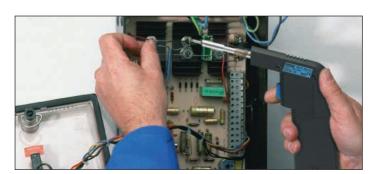

# **ERSA Multi-Sprint**

An unusually light and transformerindependent solder gun with PTC heating element providing high heatup rating. The ERSADUR long-life soldering tip is only heated as long as the button is pressed. Thanks to the very short heating times it is ideal for high-speed series soldering. The heat supply can be adapted to the soldering requirements by periodically pressing the button. The internally heated soldering tip ensures high performance. The Multi-Sprint is ideal for assemblies and repairs requiring a rating from 15 - 100 W.