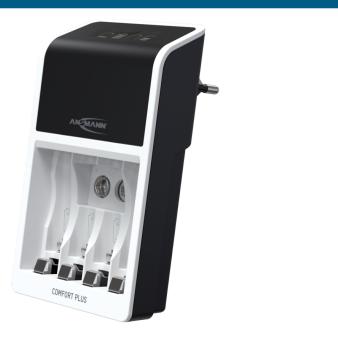

## **ANSMANN Comfort Plus**

- Quick charger for 1-4 NiMH rechargeable batteries, size AAA / AA or 1-2 AAA / AA and one 9V PP3 NiMH .
- Microcontroller-based charging with individual slot monitoring
- Charging starts automatically with automatically adapted charge current once the batteries have been inserted with the correct polarity
- Status display by means of 4-segment LCD for each charge slot
- Worldwide use (100-240V AC)
- For AA / AAA batteries:
  - Discharge function can be selected
  - Intelligent "PERFECT 7 Charging" function: Rapid capacity test / gentle pre-charging / rechargeable battery analysis / quick-charging / IQ shutdown / top-off charging / maintenance charging
- For 9V PP3:
  - Rapid capacity test / fault detection / time-controlled charging