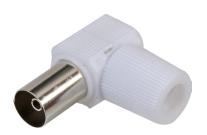

# TV Coaxial Right Angle Plug

#### **Specifications**

Connector Type : TV Coaxial
Gender : Plug
Body Material : Plastic Body

Plating : Nickel Plated