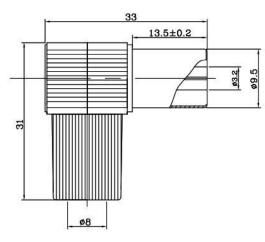

#### Diagram

Dimensions : Millimetres

Important Notice: This data sheet and its contents (the "Information") belong to the members of the AVNET group of companies (the "Group") or are licensed to it. No licence is granted for the use of it other than for information purposes in connection with the products to which it relates. No licence of any intellectual property rights is granted. The Information is subject to change without notice and replaces all data sheets previously supplied. The Information supplied is believed to be accurate but the Group assumes no responsibility for its accuracy or completeness, any error in or omission from it or for any use made of it. Users of this data sheet should check for themselves the Information and the suitability of the products for their purpose and not make any assumptions based on information included or omitted. Liability for loss or damage resulting from any reliance on the Information or use of it (including liability resulting from negligence or where the Group was aware of the possibility of such loss or damage arising) is excluded. This will not operate to limit or restrict the Group's liability for death or personal injury resulting from its negligence. pro-SIGNAL is the registered trademark of Premier Farnell Limited 2019.