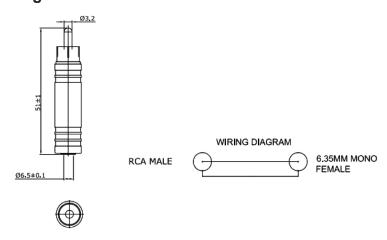

#### **Diagram**

Dimensions : Millimetres

Important Notice: This data sheet and its contents (the "Information") belong to the members of the AVNET group of companies (the "Group") or are licensed to it. No licence is granted for the use of it other than for information purposes in connection with the products to which it relates. No licence of any intellectual property rights is granted. The Information is subject to change without notice and replaces all data sheets previously supplied. The Information supplied is believed to be accurate but the Group assumes no responsibility for its accuracy or completeness, any error in or omission from it or for any use made of it. Users of this data sheet should check for themselves the Information and the suitability of the products for their purpose and not make any assumptions based on information included or omitted. Liability for loss or damage resulting from any reliance on the Information or use of it (including liability resulting from negligence or where the Group was aware of the possibility of such loss or damage arising) is excluded. This will not operate to limit or restrict the Group's liability for death or personal injury resulting from its negligence. pro-SIGNAL is the registered trademark of Premier Farnell Limited 2019.