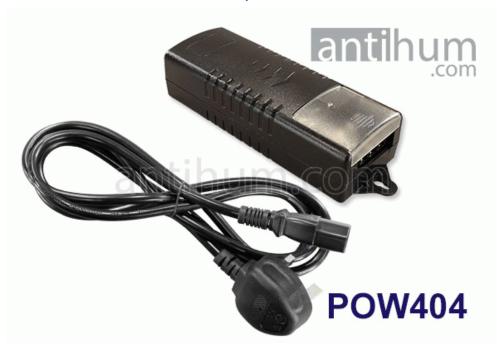

# Wall-mount In-Line PSU with 4 easy to wire terminal strip connectors

# Description

This popular in-line power supply features a 4-way terminal strip connection for easy powering of 4 individual cameras and is easily wall mounted using a handy fixing lug for a tidy installation.

There's no need to wire up an additional junction box, the POW404 has 4 separate outputs to suit most 12V DC CCTV cameras. Each port has a 2A supply that will power even thirsty IR cameras and is fused to prevent over-voltage.

A really useful adjustment potentiometer allows voltage adjustment from 12V DC up to 14.9V DC that can help overcome issues with volt drop on long cable runs whilst on site.

The neat design has a kettle lead to input power and can be screwed to a wall or bolted to a rack thanks to a simple fixing lug. Its compact size makes it easy to install behind other equipment such as DVRs whether rack mounted or in a DVR enclosure such as the KitVault.