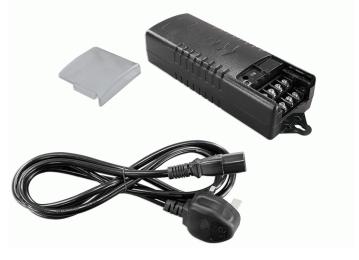

p overcome issues with volt drop on long cable runs whilst on site.

The neat design has a kettle lead to input power and can be screwed to a wall or bolted to a rack thanks to a simple fixing lug. Its compact size makes it easy to install behind other equipment such as DVRs whether rack mounted or in a DVR enclosure such as the KitVault.

Printed 28/11/2017 POW404 Page 1

# PSU 12VDC 5A WALL MOUNT 4 OUTPUTS













antihum.com



#### Disclaimer

The technical specifications contained are given in good faith as being accurate but due to a continued program of improvement may change from time to time without notice. We apologise for any inconvenience due to changes of specification or errors and omissions within this document. Copyright 2017

### How It Works



## What's In The Box



PSU 12V DC Wallmount Protective Cover Power Supply

# Specification

Output

Output Per Port

Output Voltage

Design

Input Voltage

Mains Connection

**Output Connector** 

Dimensions

5A across all outputs

2A Max

12 - 14.9V DC

Wall-Mount

90V - 264V AC

IEC C13 (Lead Supplied)

Screw Terminals

163mm x 53mm x 33mm

## **Installer Details:**

Printed 28/11/2017 POW404 Page 2