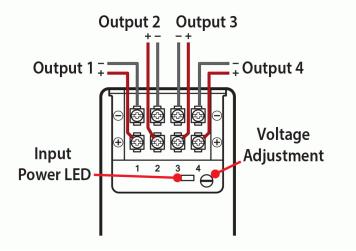

### How It Works

# Specification

Output

Output Per Port

Output Voltage

Design

Input Voltage

Mains Connection

**Output Connector** 

Dimensions

5A across all outputs

2A Max

12 - 14.9V DC

Wall-Mount

90V - 264V AC

IEC C13 (Lead Supplied)

Screw Terminals