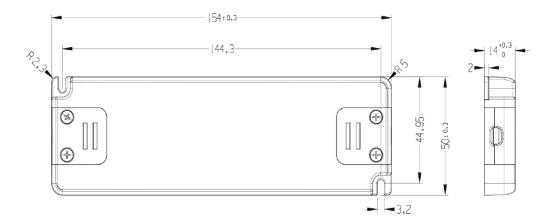

| Specification                  |                                                                |
|--------------------------------|----------------------------------------------------------------|
| Part Number                    | LED-DR-700-20                                                  |
| Output Voltage Range           | 14-29Vdc                                                       |
| Output Current Range           | 700mA                                                          |
| Rated Power                    | 20 Watt                                                        |
| Dimensions                     | 154 x 50 x 14.5 mm                                             |
| Input Voltage Range            | 180-264VAC                                                     |
| Input Voltage Frequency        | 50Hz                                                           |
| Inrush Current                 | <70A                                                           |
| Input power                    | <24.5W                                                         |
| Efficiency                     | ≥82%                                                           |
| Power Consumption Without Load | <0.5W                                                          |
| Over Load Protection           | Ta, 0.94-1.06 times of input voltage, 1.2 times of rated power |
| Short Circuit Protection       | Ta, 0.94-1.06 times of input voltage                           |
| Automatically Restart          | Yes                                                            |
| Working Temperature            | -20°C ~ +45°C                                                  |
| Relative Humidity              | 45% ~ 85%                                                      |
| MTBF                           | 30000hr                                                        |
| EMC emission                   | EN55015                                                        |
| EMC Immunity                   | EN6100-3-2, EN61547                                            |
| Safety Standards               | IEC61347-1, IEC61347-2-13                                      |