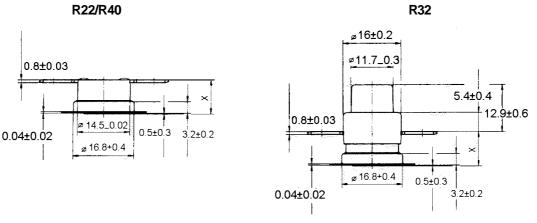

## **DIMENSIONS**

The thermal switches react only to external thermal effects. Double contacts ensure high switch performance and long service life.

The switch system is current insensitive.

The housing, base and the mounting brackets are voltage-free (Standard version: base and mounting brackets are aluminium-plated steel).