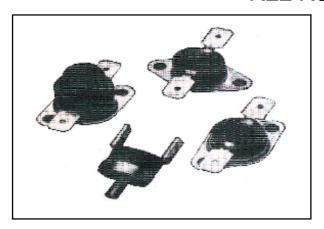

## **DESCRIPTION**

Types R22/R40 are bimetal detectors and temperature regulators.

Types R32 are temperature limiters (manual reset) without trip free mechanism.

The thermal response works via a bimetal snap element electrically connected to the switch contact.

## **DIMENSIONS**

The thermal switches react only to external thermal effects. Double contacts ensure high switch performance and long service life.

The switch system is current insensitive.

The housing, base and the mounting brackets are voltage-free (Standard version: base and mounting brackets are aluminium-plated steel).