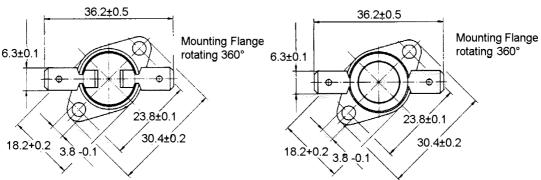

## **DIMENSIONS**

The thermal switches react only to external thermal effects. Double contacts ensure high switch performance and long service life.

The switch system is current insensitive.

The housing, base and the mounting brackets are voltage-free (Standard version: base and mounting brackets are aluminium-plated steel).