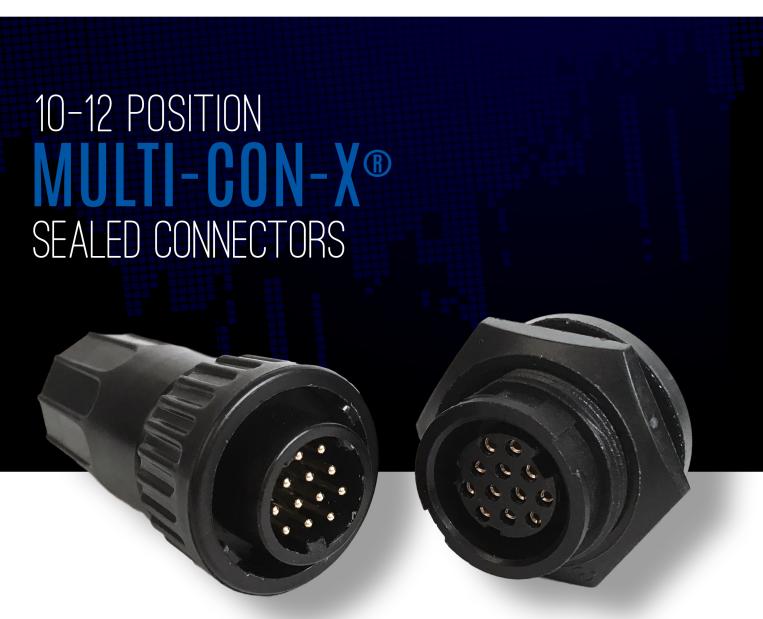

## **NEW PRODUCT BULLETIN 664**

HARSH ENVIRONMENT CONNECTIVITY SOLUTIONS

## KFY FFATURES

- Connector interface sealed to IP67 when mated
- Available with up to 12 #20 contacts
- Cable End, Panel Mount, and Cable-to-Cable options are available
- Rated for 3.4 Amps, 150 VAC
- Made from UL F1 rated, UV resistant thermoplastic
- Made by Switchcraft/ Conxall in the USA
- See Switchcraft.com for full specifications and full Multi-Con-X series part number list