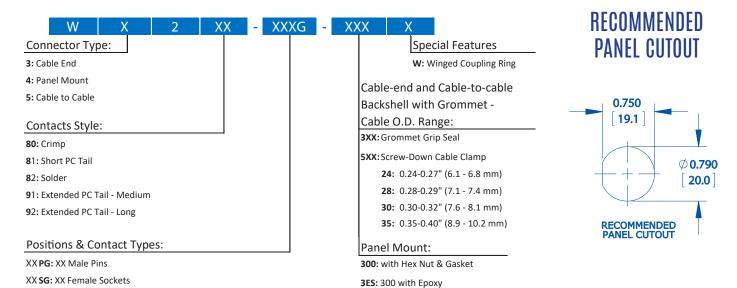

## **NEW PRODUCT BULLETIN 664**







HARSH ENVIRONMENT CONNECTIVITY SOLUTIONS



## KFY FFATURES

- Connector interface sealed to IP67 when mated
- Available with up to 12 #20 contacts
- Cable End, Panel Mount, and Cable-to-Cable options are available
- Rated for 3.4 Amps, 150 VAC
- Made from UL F1 rated, UV resistant thermoplastic
- Made by Switchcraft/ Conxall in the USA
- See Switchcraft.com for full specifications and full Multi-Con-X series part number list

## 43.3 3XXX-XXG-5XX FIELD INSTALLABLE Ø0.87 CABLE CONNECTOR [ 22.1 ] THREADED BACKSHELL TYPE 5-LONG 3X82-XXG-3XX 39.9 FIELD INSTALLABLE CABLE CONNECTOR THREADED BACKSHELL TYPE 3-LONG (SOLDER TYPE CONTACT ONLY)

## PART NUMBERS