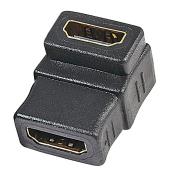

# HDMI A Female to HDMI A Female Panel Adapter, 90 Deg.

## **Description**

90° Angled HDMI female to HDMI female coupler, ideal for connecting HDMI cables together.