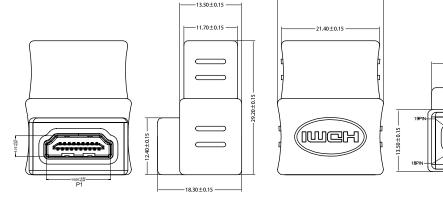

## **Diagram**

Dimensions: Millimetres

Important Notice: This data sheet and its contents (the "Information") belong to the members of the AVNET group of companies (the "Group") or are licensed to it. No licence is granted for the use of it other than for information purposes in connection with the products to which it relates. No licence of any intellectual property rights is granted. The Information is subject to change without notice and replaces all data sheets previously supplied. The Information supplied is believed to be accurate but the Group assumes no responsibility for its accuracy or completeness, any error in or omission from it or for any use made of it. Users of this data sheet should check for themselves the Information and the suitability of the products for their purpose and not make any assumptions based on information included or omitted. Liability for loss or damage resulting from any reliance on the Information or use of it (including liability resulting from negligence or where the Group was aware of the possibility of such loss or damage arising) is excluded. This will not operate to limit or restrict the Group's liability for death or personal injury resulting from its negligence. pro-SIGNAL is the registered trademark of Premier Farnell Limited 2019.