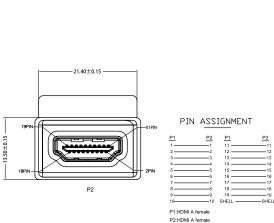

# HDMI A Female to HDMI A Female Panel Adapter, 90 Deg.







## **Description**

90° Angled HDMI female to HDMI female coupler, ideal for connecting HDMI cables together.

# **Specifications**

 $\begin{array}{lll} \mbox{Withstand Voltage} & : 300 \mbox{V DC Min.} \\ \mbox{Contact Resistance} & : 5 \mbox{m} \Omega \mbox{ Max.} \\ \mbox{Insulation Resistance} & : 10 \mbox{M} \Omega \mbox{ Min.} \\ \mbox{Jacket} & : ABS, Black \\ \end{array}$ 

## **Diagram**





#### **Part Number Table**

| Description                                           | Part Number |
|-------------------------------------------------------|-------------|
| HDMI A Female to HDMI A Female Panel Adapter, 90 Deg. | PSG90783    |

Dimensions: Millimetres

Important Notice: This data sheet and its contents (the "Information") belong to the members of the AVNET group of companies (the "Group") or are licensed to it. No licence is granted for the use of it other than for information purposes in connection with the products to which it relates. No licence of any intellectual property rights is granted. The Information is subject to change without notice and replaces all data sheets previously supplied. The Information supplied is believed to be accurate but the Group assumes no