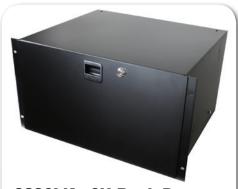

3236LK - 6U Rack Drawer

| U Size:          | 6 Units          |
|------------------|------------------|
| External Height: | 266.7 / 10.5"    |
| Internal Height: | 249.9 / 9.84"    |
| Load Capacity:   | 38Kg / 80Lb      |
| Weight:          | 12.38Kg / 27.3Lb |