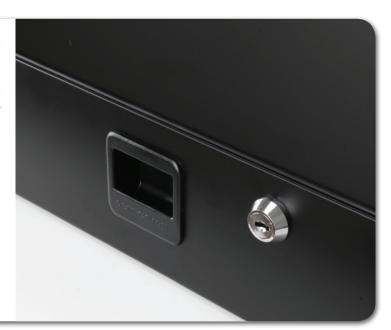

## 380mm / 15" Deep Rack Drawers with Slam Latch and Key Lock

Penn Elcom 323XLK series rack drawers are the most economical solution to storing non-rack mountable equipment, tools or consumables.

Each drawer is equipped with a slam latch and a key lock for added security which comes with 2 keys.