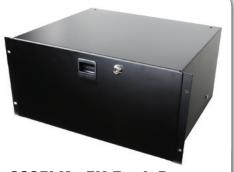

3235LK - 5U Rack Drawer

| U Size:          | 5 Units          |
|------------------|------------------|
| External Height: | 222.3 / 8.75"    |
| Internal Height: | 205.5 / 8.04"    |
| Load Capacity:   | 35Kg / 70Lb      |
| Weight:          | 11.17Kg / 24.6Lb |