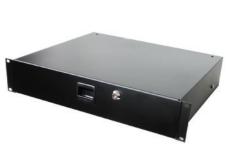

## 3232LK - 2U Rack Drawer

| U Size:          | 2 Units          |
|------------------|------------------|
| External Height: | 88.9 / 3.5"      |
| Internal Height: | 73 / 2.87"       |
| Load Capacity:   | 22Kg / 48Lb      |
| Weight:          | 6.77Kg / 14.94Lb |