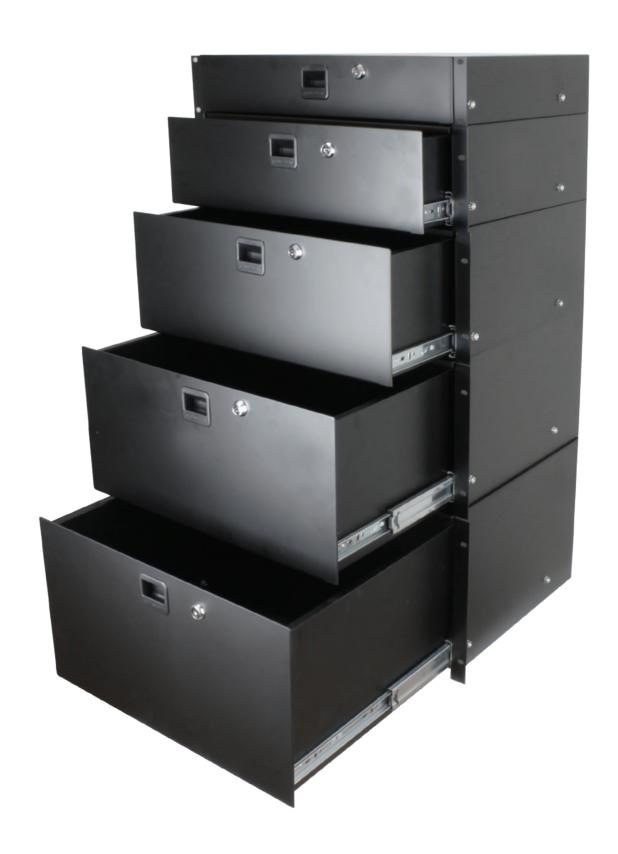

## **323XLK Series Rack Drawers**

## 380mm / 15" Deep Rack Drawers with Slam Latch and Key Lock

Penn Elcom 323XLK series rack drawers are the most economical solution to storing non-rack mountable equipment, tools or consumables.

Each drawer is equipped with a slam latch and a key lock for added security which comes with 2 keys.

It has a flush front design maximizing the internal storage space and also giving it a sleek look.