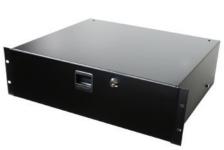

## 380mm / 15" Deep Rack Drawers with Slam Latch and Key Lock

Penn Elcom 323XLK series rack drawers are the most economical solution to storing non-rack mountable equipment, tools or consumables.

Each drawer is equipped with a slam latch and a key lock for added security which comes with 2 keys.

It has a flush front design maximizing the internal storage space and also giving it a sleek look.