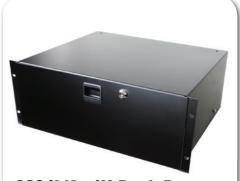

3234LK - 4U Rack Drawer

| U Size:          | 4 Units         |
|------------------|-----------------|
| External Height: | 177.8 / 7"      |
| Internal Height: | 161 / 6.34"     |
| Load Capacity:   | 35Kg / 70Lb     |
| Weight:          | 8.89Kg / 19.6Lb |