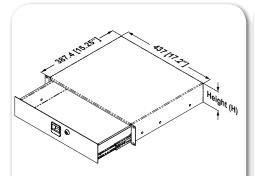

## **ALL 323XLX Rack Drawers**

| External Depth: | 387.1 / 15.25" |
|-----------------|----------------|
| Internal Depth: | 352 / 13.86"   |
| External Width: | 437 / 17.2"    |
| Internal Width: | 402.6 / 15.85" |