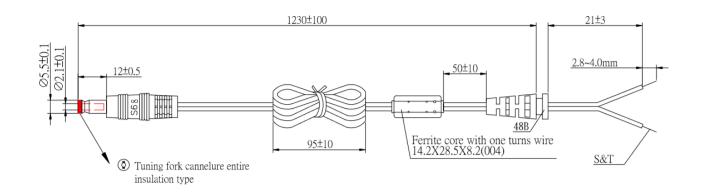

| Specification                 |                                                  |
|-------------------------------|--------------------------------------------------|
| Part Number                   | T5893ST                                          |
| Input Voltage Range           | 90 → 264 Vac                                     |
| Input Frequency Range         | 47 → 63Hz                                        |
| Input Connector               | IEC 320-C14                                      |
| Input Current Rated           | 1000mA Rms Max                                   |
| Inrush Current                | NO DAMAGE                                        |
|                               | <3.5mA                                           |
| Efficiency                    | ≥87.61%                                          |
| Input Power (Output: No Load) | <0.1W (CEC & DOE LEVEL VI Compliant)             |
| Output Voltage Rating         | 24 V dc                                          |
| Output Current Range          | 1.7A                                             |
| Output Min Current            | 0A                                               |
| Output Connection Type        | 2.1 x 5.5 x 12 mm Centre Positive – Straight     |
| Line and Load Regulation      | +/-5%                                            |
| Over Voltage Protection       | ≤32V                                             |
| Over Load Protection          | ≤2.8A output load                                |
| Short Circuit Protection      | Output shut down auto recover                    |
| Ripple Voltage                | 200mV (p-p)                                      |
| Hi-Pot                        | 1500Vac or 2121VDC 10mA 1 min                    |
| Safety Approved               | UL,CUL,GS,RCM                                    |
| EMI Standard                  | FCC PART15 CLASS B,EN55022 CLASS B,VCCI CLASS II |
| Operating Temperature Range   | 0°C → +40 °C                                     |
| Storage Temperature           | -10°C → +70°C                                    |
| Operating Humidity            | 20% to 80%                                       |
| Storage Humidity              | 10% to 90%                                       |
| Dimensions                    | 111(L) x 52(W) x 32.3(H) mm                      |
| Product Weight                | 210g                                             |
| Regulator Type                | Switched Mode Power Supply                       |

## **Diagrams**