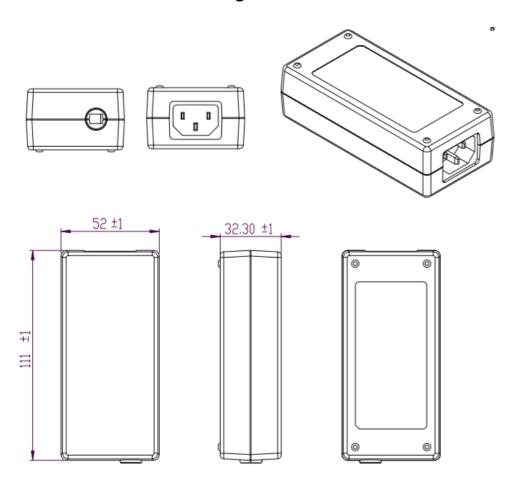

| Specification                 |                                                  |
|-------------------------------|--------------------------------------------------|
| Part Number                   | T5893ST                                          |
| Input Voltage Range           | 90 → 264 Vac                                     |
| Input Frequency Range         | 47 → 63Hz                                        |
| Input Connector               | IEC 320-C14                                      |
| Input Current Rated           | 1000mA Rms Max                                   |
| Inrush Current                | NO DAMAGE                                        |
|                               | <3.5mA                                           |
| Efficiency                    | ≥87.61%                                          |
| Input Power (Output: No Load) | <0.1W (CEC & DOE LEVEL VI Compliant)             |
| Output Voltage Rating         | 24 V dc                                          |
| Output Current Range          | 1.7A                                             |
| Output Min Current            | 0A                                               |
| Output Connection Type        | 2.1 x 5.5 x 12 mm Centre Positive – Straight     |
| Line and Load Regulation      | +/-5%                                            |
| Over Voltage Protection       | ≤32V                                             |
| Over Load Protection          | ≤2.8A output load                                |
| Short Circuit Protection      | Output shut down auto recover                    |
| Ripple Voltage                | 200mV (p-p)                                      |
| Hi-Pot                        | 1500Vac or 2121VDC 10mA 1 min                    |
| Safety Approved               | UL,CUL,GS,RCM                                    |
| EMI Standard                  | FCC PART15 CLASS B,EN55022 CLASS B,VCCI CLASS II |
| Operating Temperature Range   | 0°C → +40 °C                                     |
| Storage Temperature           | -10°C → +70°C                                    |
| Operating Humidity            | 20% to 80%                                       |
| Storage Humidity              | 10% to 90%                                       |
| Dimensions                    | 111(L) x 52(W) x 32.3(H) mm                      |
| Product Weight                | 210g                                             |
| Regulator Type                | Switched Mode Power Supply                       |

## **Diagrams**