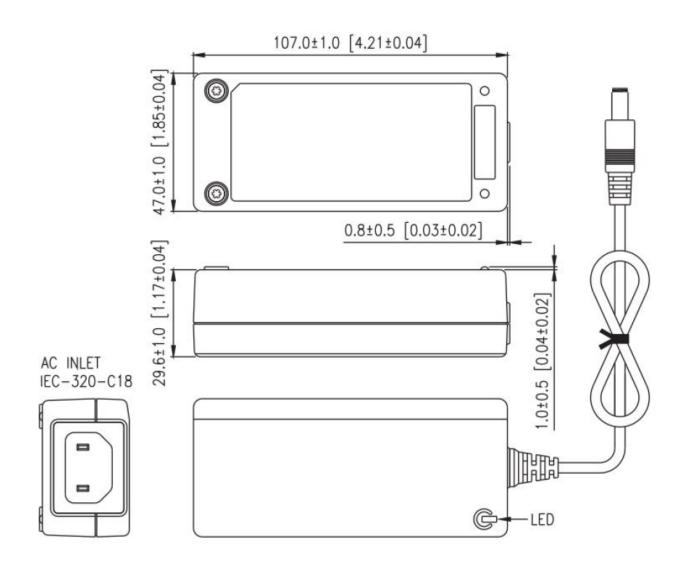

|
| Storage Humidity                | 0% to 95%                                            |
| Safety Standard                 | IEC60601-1, ES60601-1:2005, CSAC22.2, EN60601-1:2006 |
| EMC Emissions                   | Compliance to EN55011 (CISPR1 1), EN6060             |
| MTBF                            | 100K Hours                                           |
| Electro Static Discharge        | 15kV                                                 |
| Vibration                       | 5G                                                   |
| Surge Voltage                   | Line Neutral—1kV                                     |

#### **STONTRONICS**

# MEDICAL EXTERNAL DESKTOP POWER SUPPLY 12VDC 30WATT



STONTRONICS: HPU32A-105

### **Diagrams**